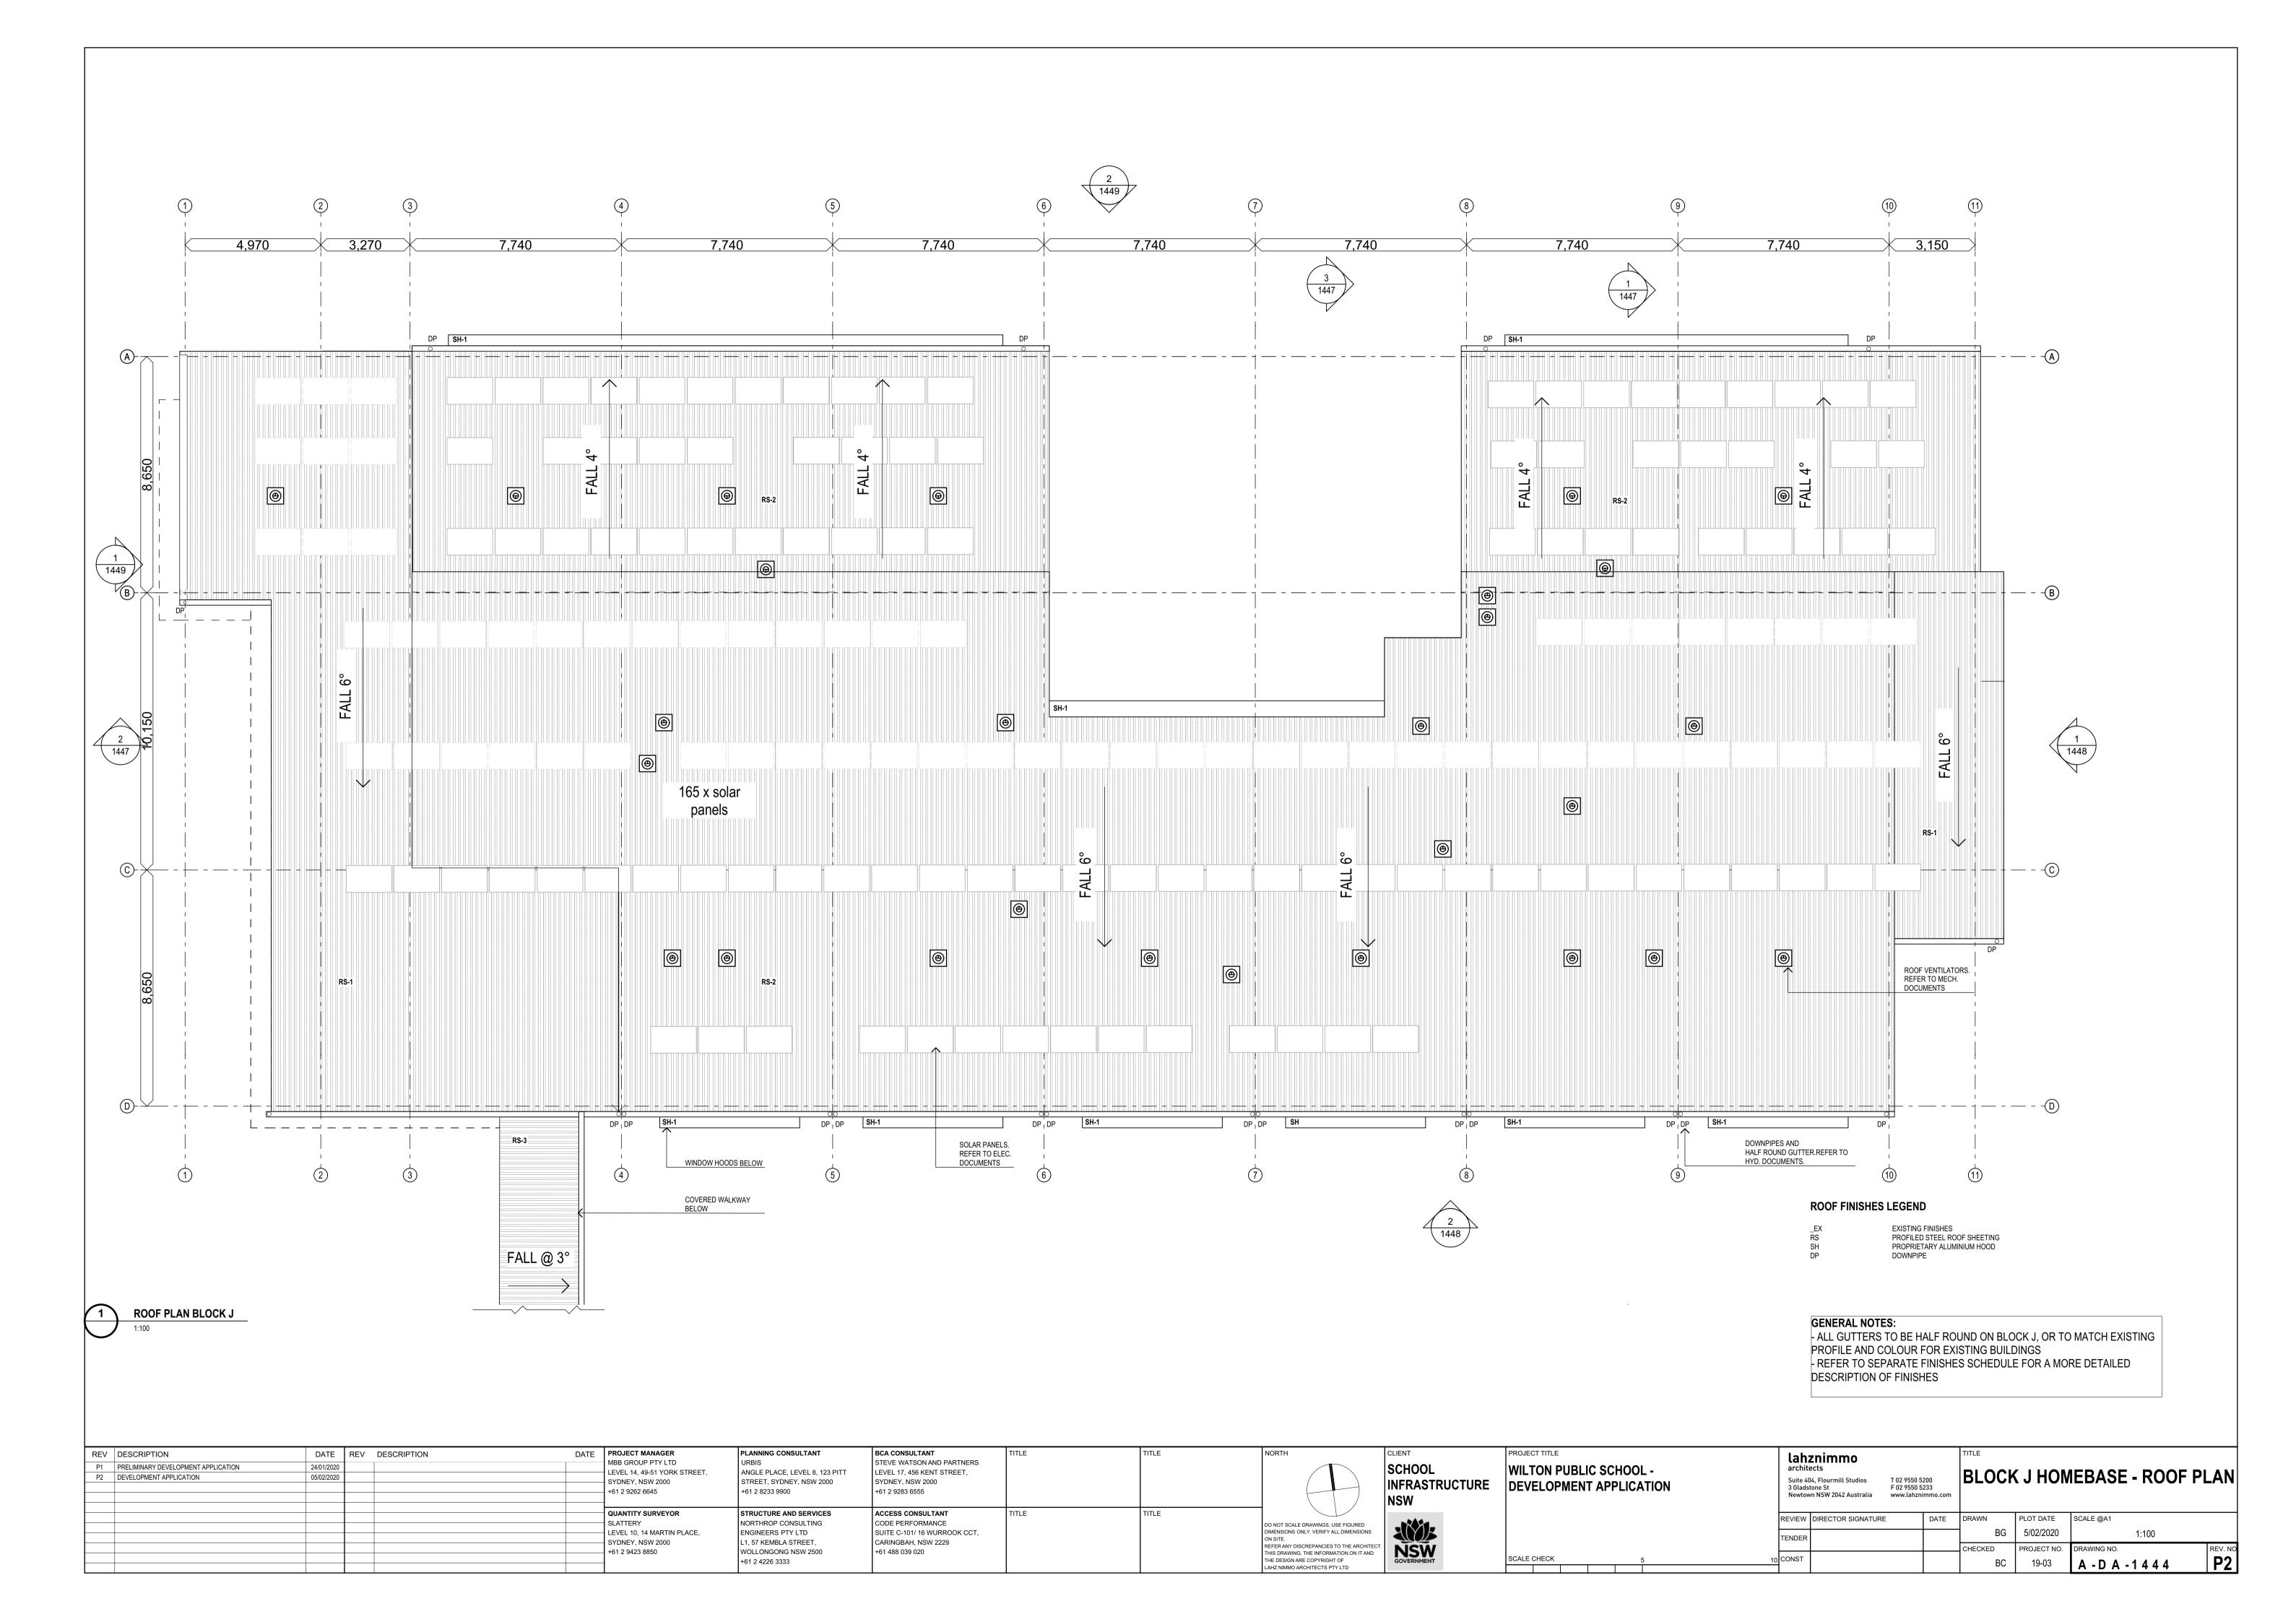

| REV DESCRIPTION P1 PRELIMINARY DEVELOPMENT APPLICATION P2 DEVELOPMENT APPLICATION | DATE REV DESCRIPTION  24/01/2020  05/02/2020 | DATE PROJECT MANAGER MBB GROUP PTY LTD LEVEL 14, 49-51 YORK STREET, SYDNEY, NSW 2000 +61 2 9262 6645 | PLANNING CONSULTANT<br>URBIS<br>ANGLE PLACE, LEVEL 8, 123 PITT<br>STREET, SYDNEY, NSW 2000<br>+61 2 8233 9900          | BCA CONSULTANT STEVE WATSON AND PARTNERS LEVEL 17, 456 KENT STREET, SYDNEY, NSW 2000 +61 2 9283 6555 | TITLE | TITLE | NORTH                                                                                                                                                                                                                         | SCHOOL<br>INFRASTRUCTURE<br>NSW | WILTON PUBLIC SCHOOL - DEVELOPMENT APPLICATION | Lahznimmo architects Suite 404, Flourmill Studios T 02 9550 5200 3 Gladstone St F 02 9550 5233 Newtown NSW 2042 Australia www.lahznimmo.com | BLOCK J HOMEBASE -<br>ELEVATIONS                                                                 |
|-----------------------------------------------------------------------------------|----------------------------------------------|------------------------------------------------------------------------------------------------------|------------------------------------------------------------------------------------------------------------------------|------------------------------------------------------------------------------------------------------|-------|-------|-------------------------------------------------------------------------------------------------------------------------------------------------------------------------------------------------------------------------------|---------------------------------|------------------------------------------------|---------------------------------------------------------------------------------------------------------------------------------------------|--------------------------------------------------------------------------------------------------|
|                                                                                   |                                              | QUANTITY SURVEYOR SLATTERY LEVEL 10, 14 MARTIN PLACE, SYDNEY, NSW 2000 +61 2 9423 8850               | STRUCTURE AND SERVICES NORTHROP CONSULTING ENGINEERS PTY LTD L1, 57 KEMBLA STREET, WOLLONGONG NSW 2500 +61 2 4226 3333 | ACCESS CONSULTANT CODE PERFORMANCE SUITE C-101/ 16 WURROOK CCT, CARINGBAH, NSW 2229 +61 488 039 020  | TITLE | TITLE | DO NOT SCALE DRAWINGS. USE FIGURED DIMENSIONS ONLY. VERIFY ALL DIMENSIONS ON SITE. REFER ANY DISCREPANCIES TO THE ARCHITEC' THIS DRAWING, THE INFORMATION ON IT AND THE DESIGN ARE COPYRIGHT OF LAHZ NIMMO ARCHITECTS PTY LTD | NSW<br>GOVERNMENT               | SCALE CHECK 5                                  | REVIEW DIRECTOR SIGNATURE DATE TENDER  10 CONST                                                                                             | DRAWN PLOT DATE SCALE @A1  BG 5/02/2020 1:100  CHECKED PROJECT NO. BC 19-03 A - D A - 1 4 4 9 P2 |