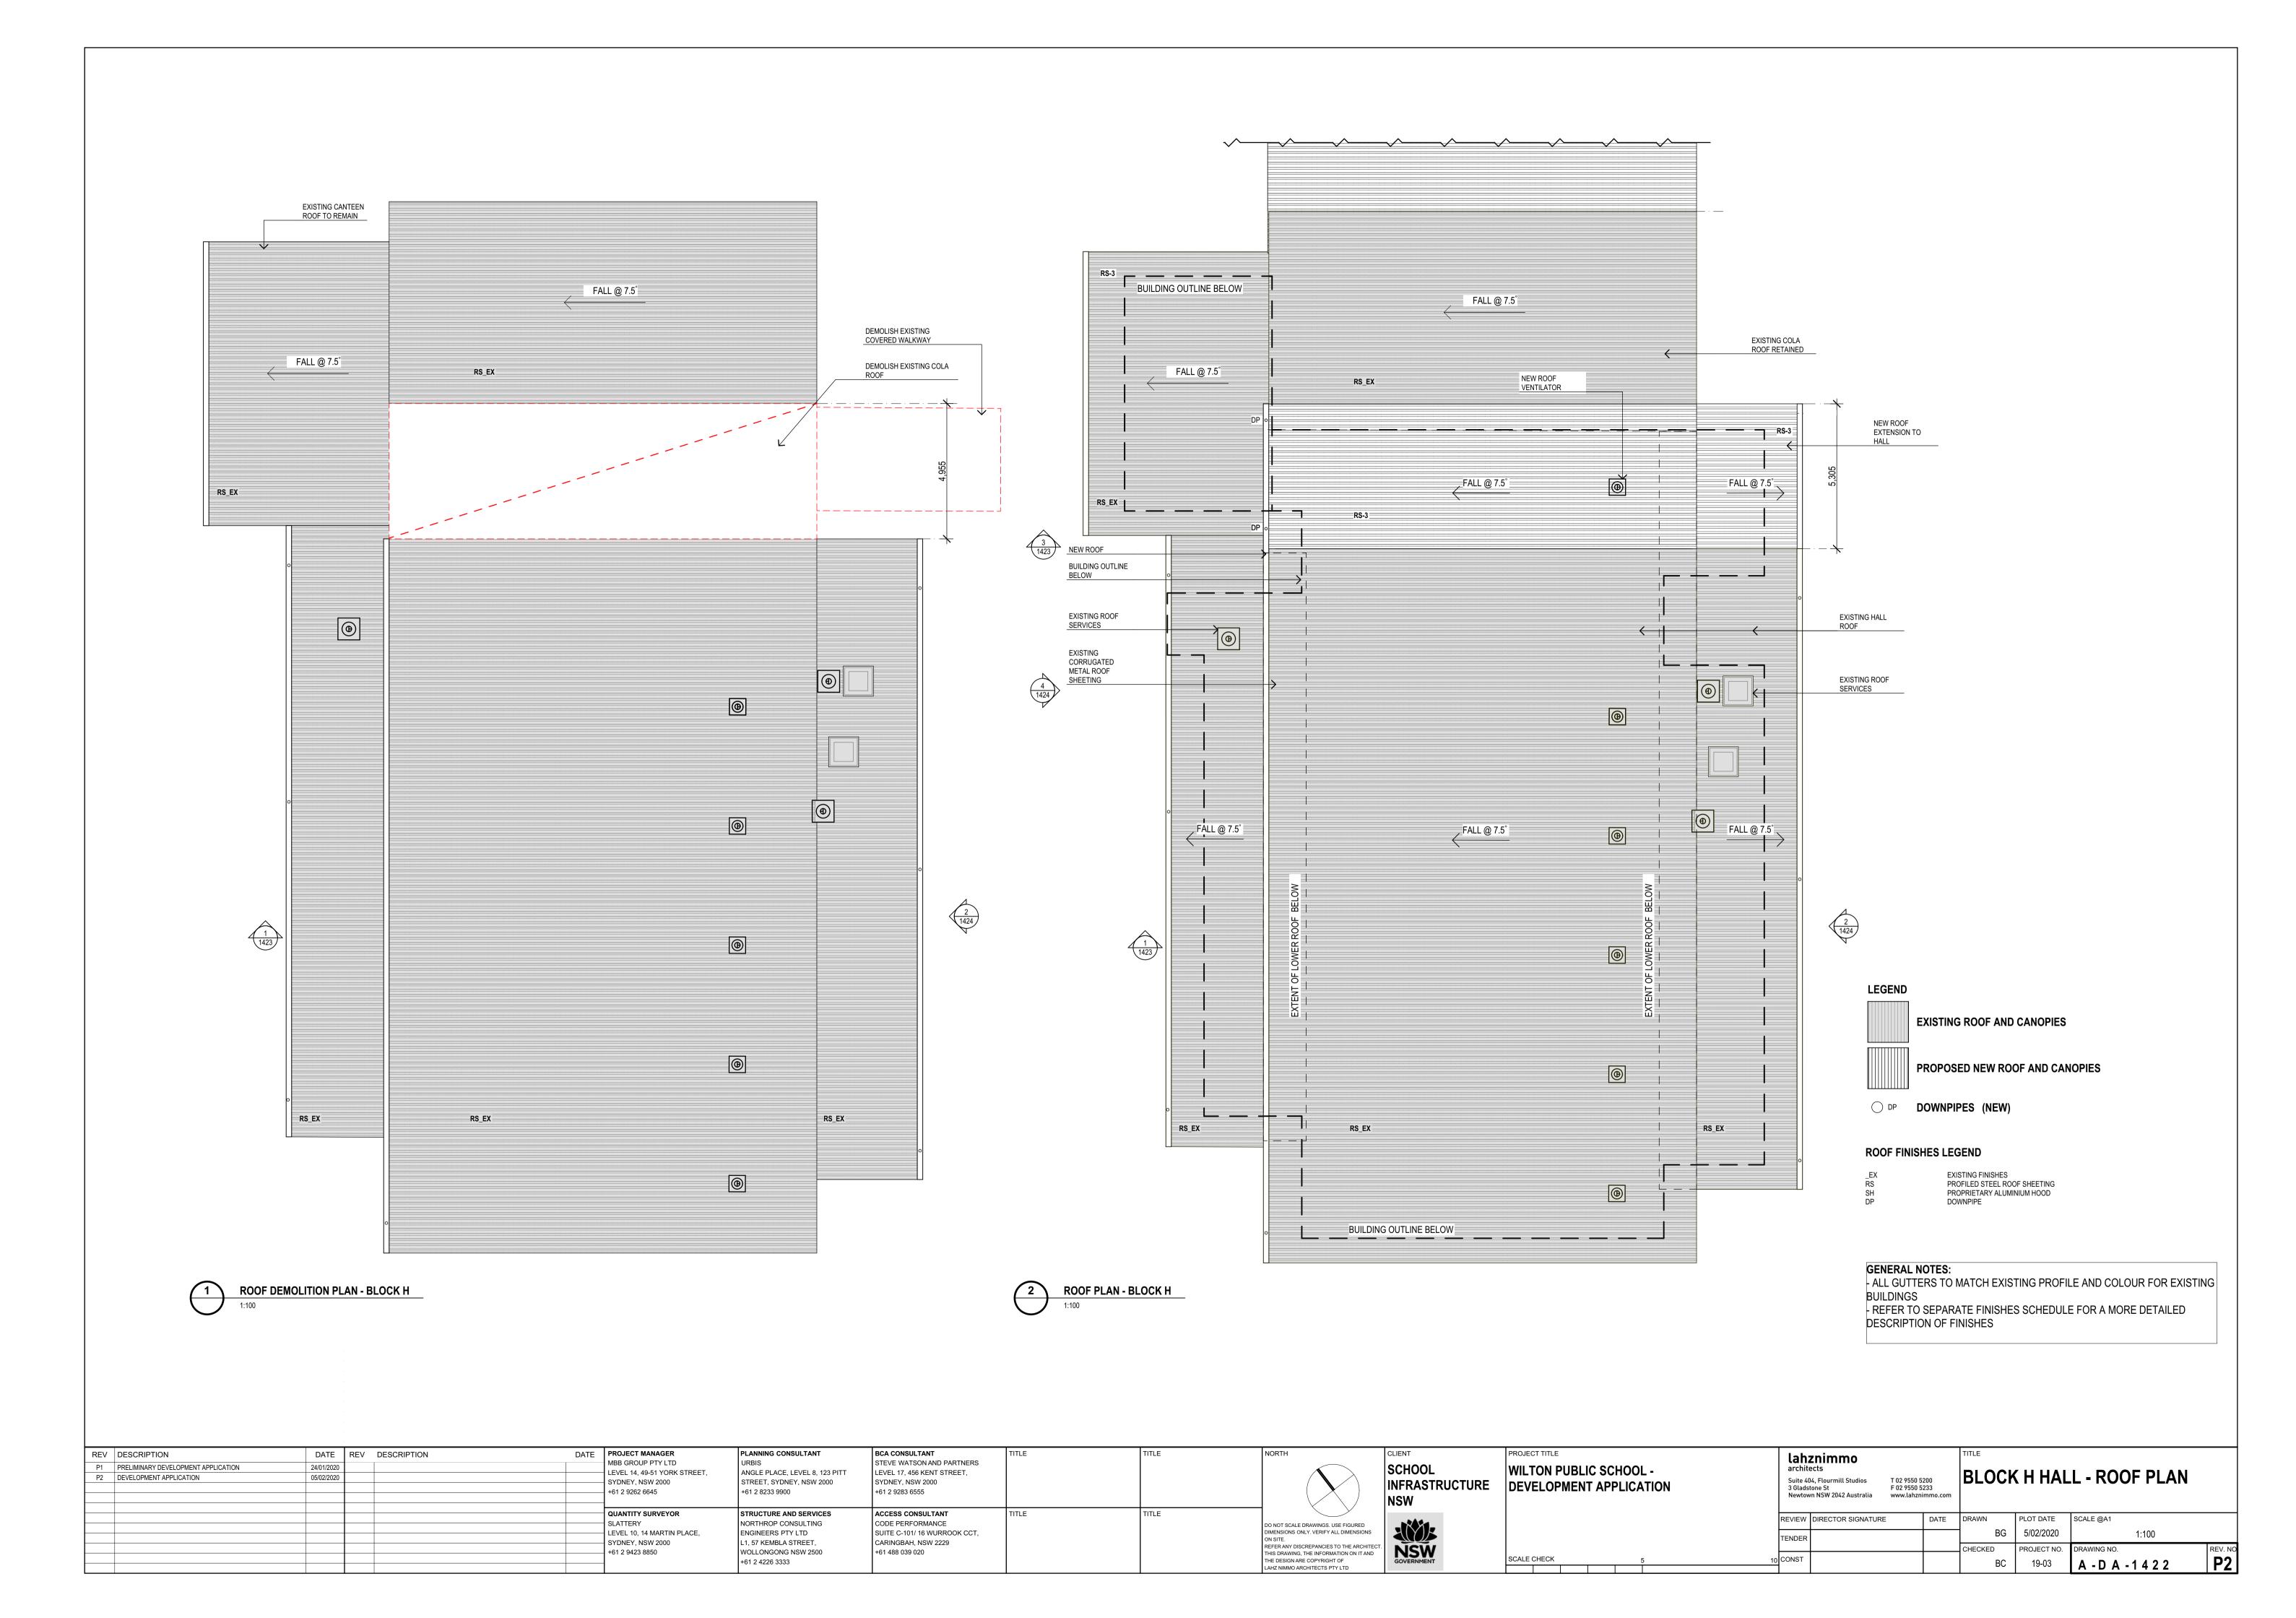

DEVELOPMENT APPLICATION SYDNEY, NSW 2000 STREET, SYDNEY, NSW 2000 SYDNEY, NSW 2000 +61 2 9262 6645 +61 2 8233 9900 +61 2 9283 6555 **QUANTITY SURVEYOR** STRUCTURE AND SERVICES ACCESS CONSULTANT PLOT DATE SCALE @A1 REVIEW DIRECTOR SIGNATURE DO NOT SCALE DRAWINGS. USE FIGURED DIMENSIONS ONLY. VERIFY ALL DIMENSIONS ON SITE.

REFER ANY DISCREPANCIES TO THE ARCHITECT. THIS DRAWING, THE INFORMATION ON IT AND THE DESIGN ARE COPYRIGHT OF LAHZ NIMMO ARCHITECTS PTY LTD SLATTERY NORTHROP CONSULTING CODE PERFORMANCE 5/02/2020 LEVEL 10, 14 MARTIN PLACE, SUITE C-101/ 16 WURROOK CCT, 1:500 ENGINEERS PTY LTD TENDER SYDNEY, NSW 2000 L1, 57 KEMBLA STREET, CARINGBAH, NSW 2229 NSW CHECKED PROJECT NO. +61 2 9423 8850 WOLLONGONG NSW 2500 +61 488 039 020 SCALE CHECK +61 2 4226 3333 19-03 A - D A - 1 1 0 3













# INTERNAL FINISHES LEGEND

| _EX | EXISTING FINISHES            |
|-----|------------------------------|
| FC  | SET FIBRE CEMENT WALL LINING |
| FB  | FACE BRICKWORK               |
| PB  | PLASTERBOARD WALL LINING     |
| VIN | VINYL WALL LINING            |
| PIN | PROPRIETARY PINBOARD         |
| WB  | WHITEBOARD                   |
| SB  | SPLASHBACK                   |
| LAM | COMPACT LAMINATE JOINERY     |
| TL  | CERAMIC WALL TILES           |

## EXTERNAL FINISHES LEGEND

| RS PROFILED STEEL ROOF SHEETING FB FACE BRICKWORK MC METAL CLADDING CFC COMPRESSED FIBRE CEMENT WALL CLADDING | FB<br>MC<br>CFC<br>PFA<br>FG<br>SL | FACE BRICKWORK METAL CLADDING COMPRESSED FIBRE CEMENT WALL CLADDING POWDERCOATED FOLDED PERFORATED ALUMINIUM SCREEI FIXED GLAZING METAL SOFFIT |
|--------