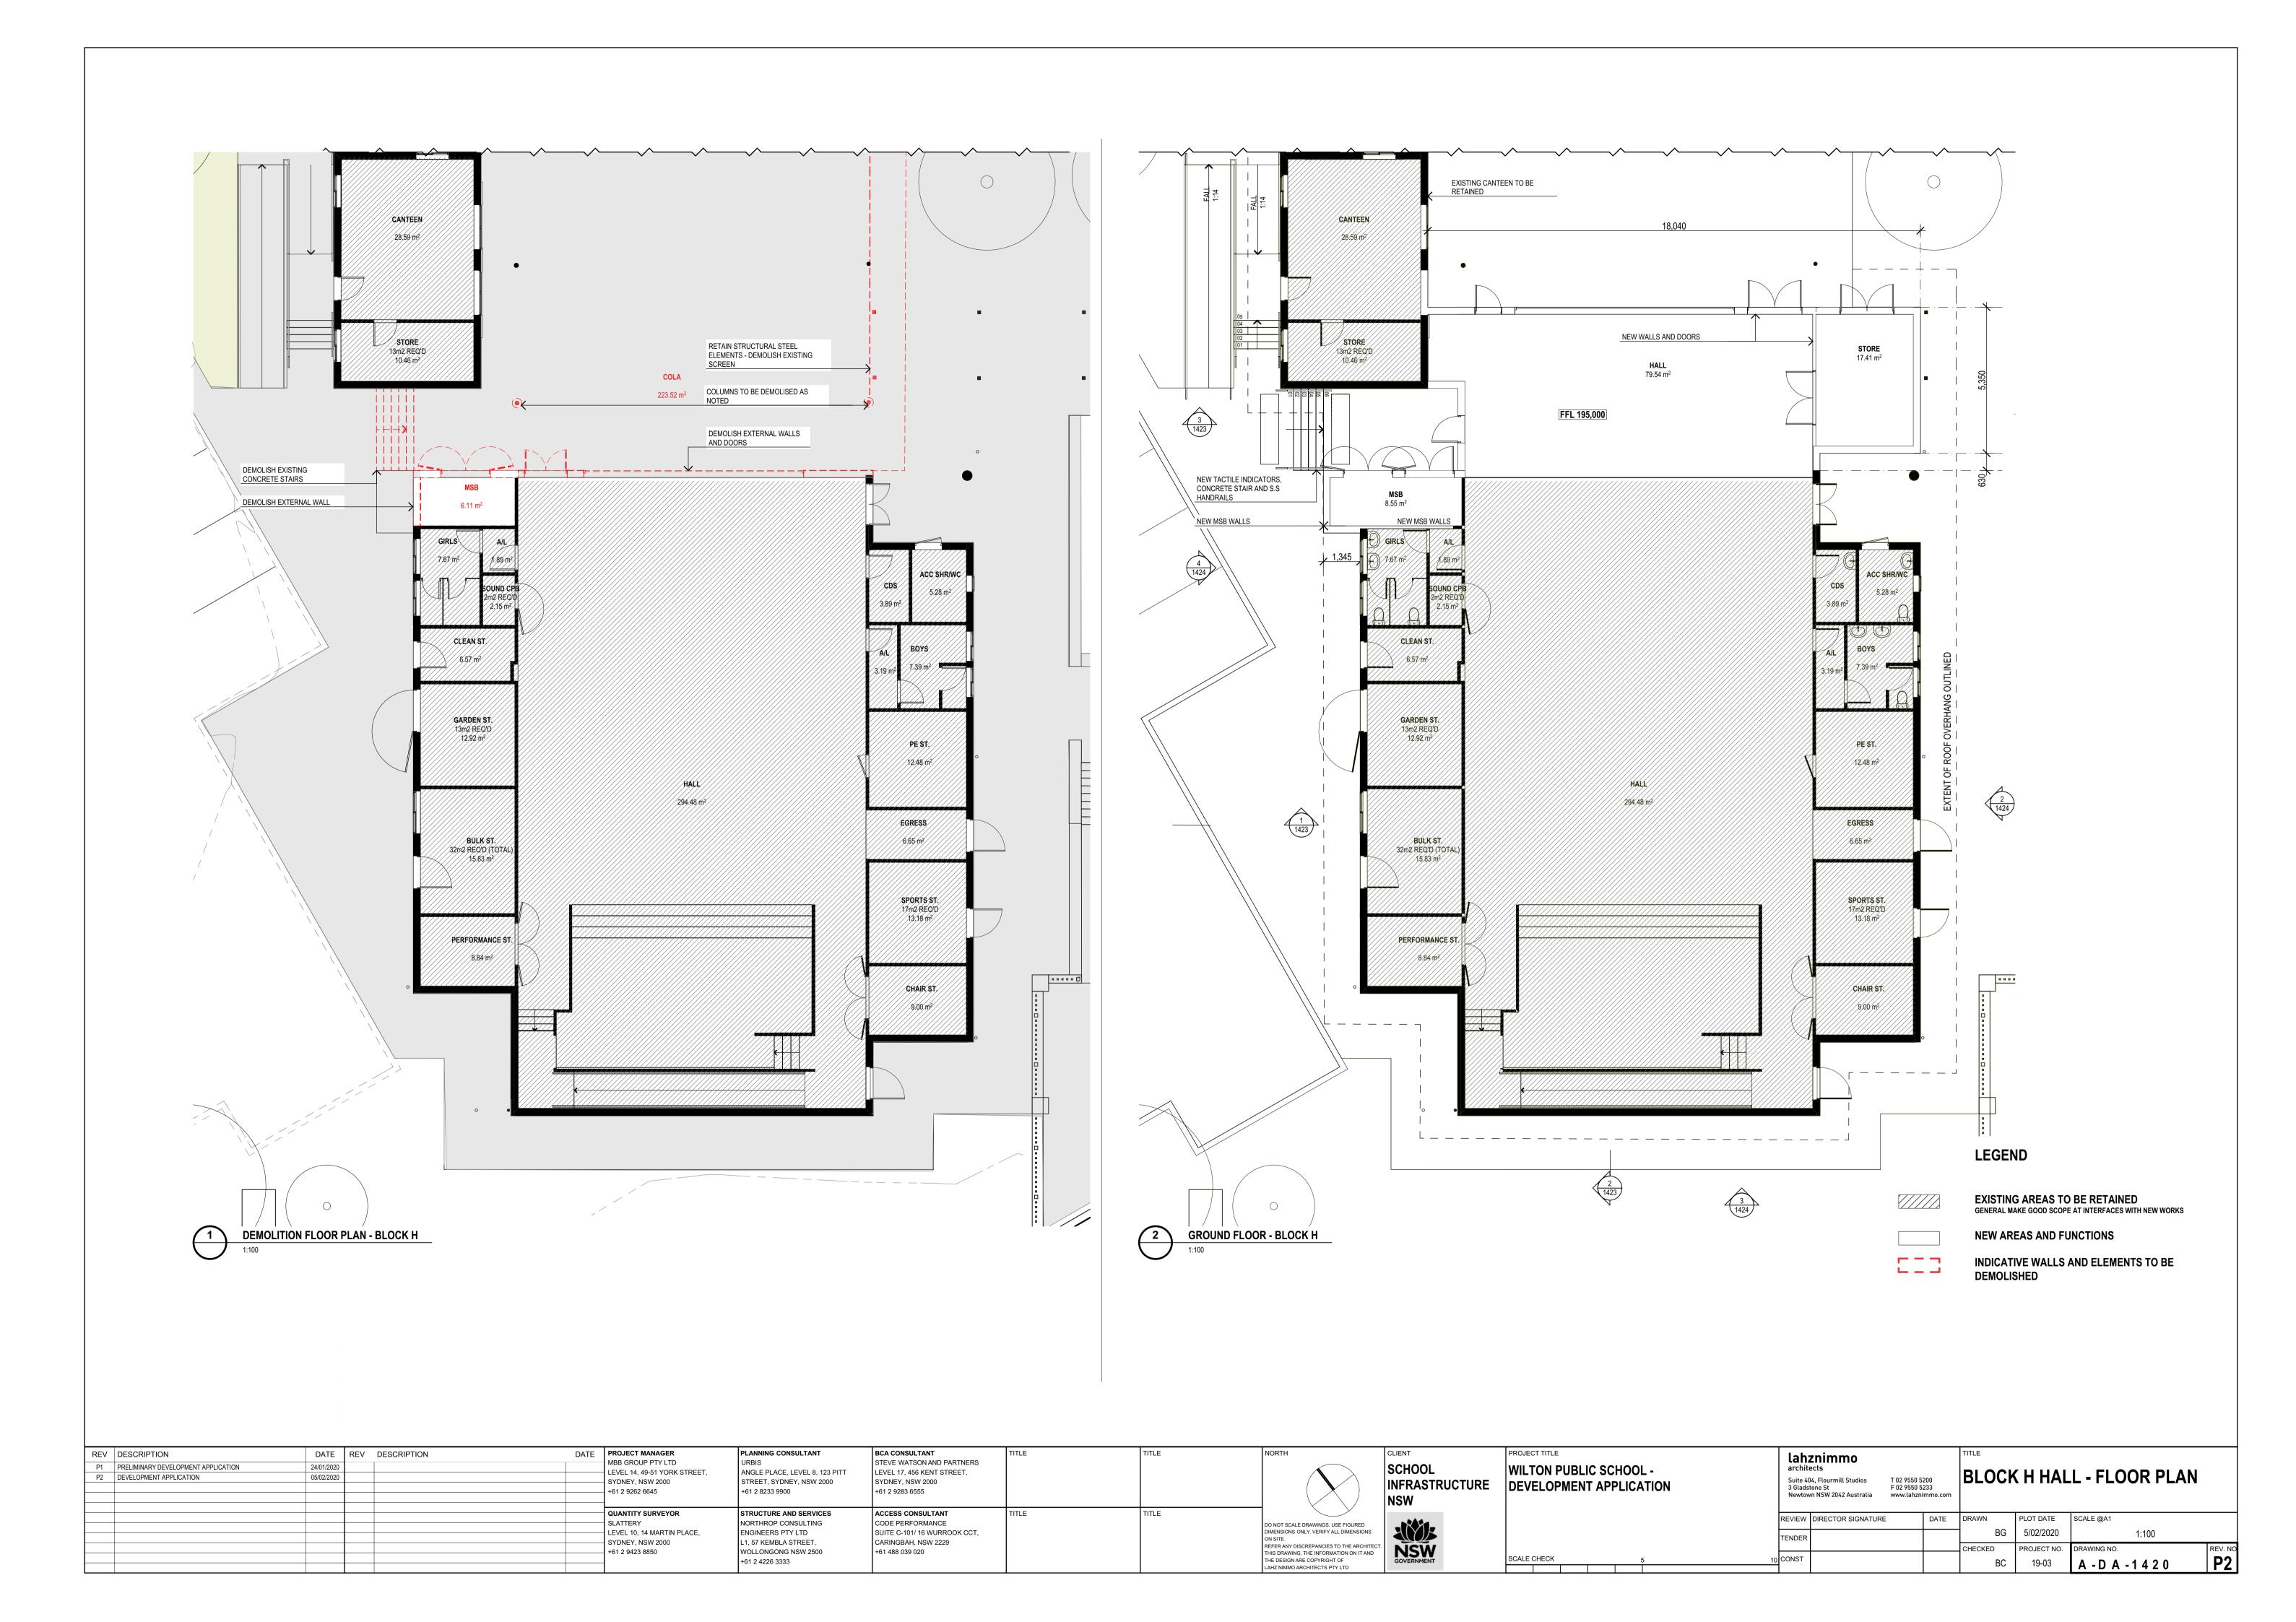

RE DEVELOPMENT APPLICATION SYDNEY, NSW 2000 STREET, SYDNEY, NSW 2000 SYDNEY, NSW 2000 +61 2 9262 6645 +61 2 8233 9900 +61 2 9283 6555 **QUANTITY SURVEYOR** STRUCTURE AND SERVICES ACCESS CONSULTANT PLOT DATE SCALE @A1 REVIEW DIRECTOR SIGNATURE DO NOT SCALE DRAWINGS. USE FIGURED DIMENSIONS ONLY. VERIFY ALL DIMENSIONS ON SITE.

REFER ANY DISCREPANCIES TO THE ARCHITECT. THIS DRAWING, THE INFORMATION ON IT AND THE DESIGN ARE COPYRIGHT OF LAHZ NIMMO ARCHITECTS PTY LTD SLATTERY NORTHROP CONSULTING CODE PERFORMANCE 5/02/2020 LEVEL 10, 14 MARTIN PLACE, SUITE C-101/ 16 WURROOK CCT, 1:500 ENGINEERS PTY LTD TENDER SYDNEY, NSW 2000 L1, 57 KEMBLA STREET, CARINGBAH, NSW 2229 NSW CHECKED PROJECT NO. +61 2 9423 8850 WOLLONGONG NSW 2500 +61 488 039 020 SCALE CHECK +61 2 4226 3333 19-03 A - D A - 1 1 0 3













# INTERNAL FINISHES LEGEND

| _EX | EXISTING FINISHES            |
|-----|------------------------------|
| FC  | SET FIBRE CEMENT WALL LINING |
| FB  | FACE BRICKWORK               |
| PB  | PLASTERBOARD WALL LINING     |
| VIN | VINYL WALL LINING            |
| PIN | PROPRIETARY PINBOARD         |
| WB  | WHITEBOARD                   |
| SB  | SPLASHBACK                   |
| LAM | COMPACT LAMINATE JOINERY     |
| TL  | CERAMIC WALL TILES           |

## EXTERNAL FINISHES LEGEND

| RS PROFILED STEEL ROOF SHEETING FB FACE BRICKWORK MC METAL CLADDING CFC COMPRESSED FIBRE CEMENT WALL CLADDING | FB<br>MC<br>CFC<br>PFA<br>FG<br>SL | FACE BRICKWORK METAL CLADDING COMPRESSED FIBRE CEMENT WALL CLADDING POWDERCOATED FOLDED PERFORATED ALUMINIUM SCREEI FIXED GLAZING METAL SOFFIT |
|------