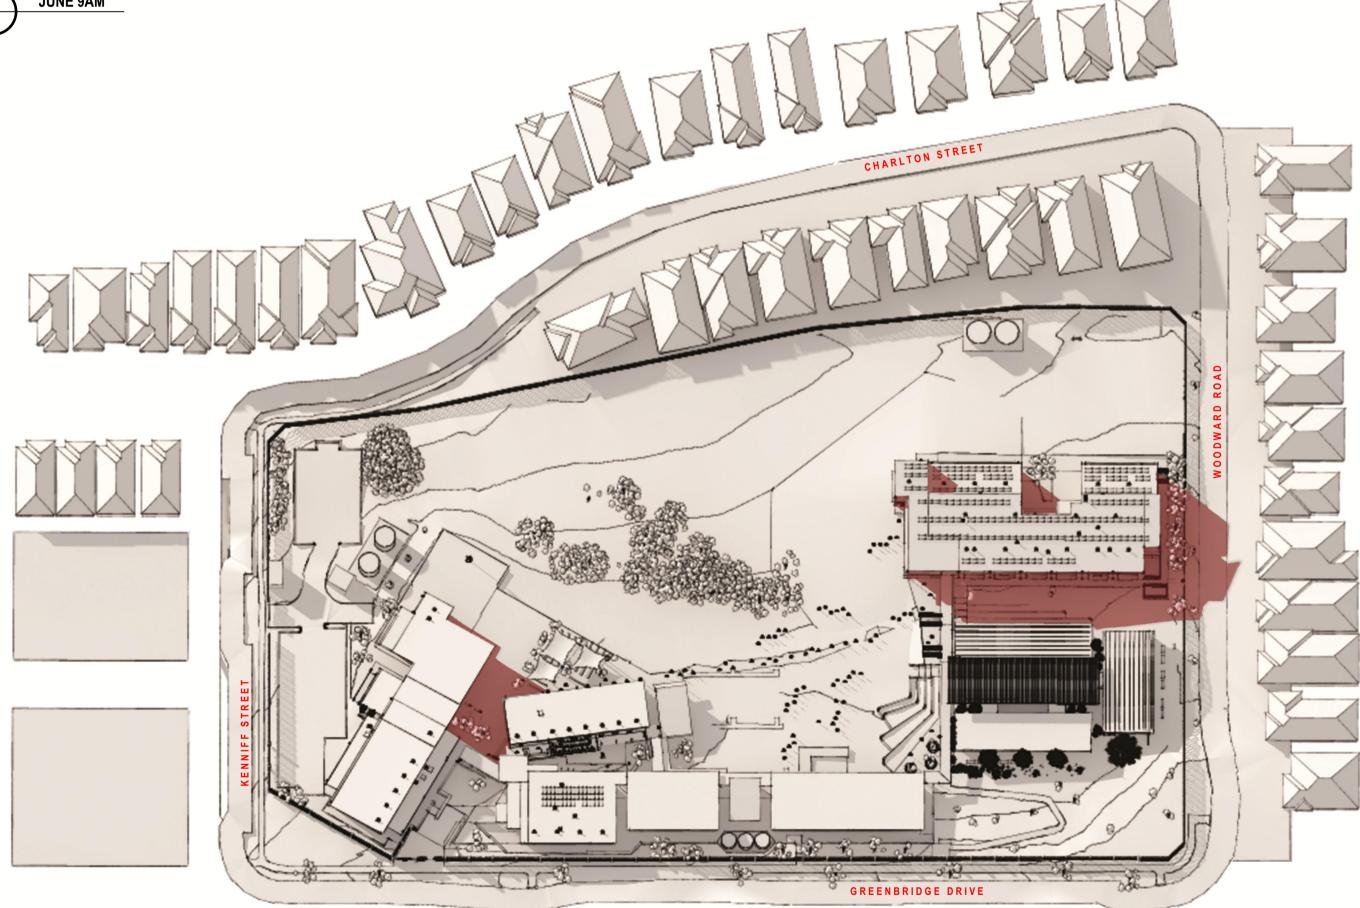

JUNE 12PM

LEGEND

EXISTING SHADOWS

PROPOSED ADDITIONAL SHADOWS

JUNE 3PM

| REV DESCRIPTION  P1 PRELIMINARY DEVELOPMENT APPLICATION  P2 DEVELOPMENT APPLICATION | DATE<br>24/01/2020<br>05/02/2020 | REV DESCRIPTION | DATE | PROJECT MANAGER  MBB GROUP PTY LTD  LEVEL 14, 49-51 YORK STREET,  SYDNEY, NSW 2000  +61 2 9262 6645 | PLANNING CONSULTANT<br>URBIS<br>ANGLE PLACE, LEVEL 8, 123 PITT<br>STREET, SYDNEY, NSW 2000<br>+61 2 8233 9900          | BCA CONSULTANT STEVE WATSON AND PARTNERS LEVEL 17, 456 KENT STREET, SYDNEY, NSW 2000 +61 2 9283 6555 | TITLE | TITLE | NORTH                                                                                                                                                                                                                         | SCHOOL<br>INFRASTRUCTURE<br>NSW | WILTON PUBLIC SCHOOL - DEVELOPMENT APPLICATION | lahznimmo architects Suite 404, Flourmill Studios T 02 9550 5200 3 Gladstone St F 02 9550 5233 Newtown NSW 2042 Australia www.lahznimmo.com | SUN STUDIES                                                                                |
|-------------------------------------------------------------------------------------|----------------------------------|-----------------|------|-----------------------------------------------------------------------------------------------------|------------------------------------------------------------------------------------------------------------------------|------------------------------------------------------------------------------------------------------|-------|-------|-------------------------------------------------------------------------------------------------------------------------------------------------------------------------------------------------------------------------------|---------------------------------|------------------------------------------------|---------------------------------------------------------------------------------------------------------------------------------------------|--------------------------------------------------------------------------------------------|
|                                                                                     |                                  |                 |      | QUANTITY SURVEYOR  SLATTERY  LEVEL 10, 14 MARTIN PLACE,  SYDNEY, NSW 2000  +61 2 9423 8850          | STRUCTURE AND SERVICES NORTHROP CONSULTING ENGINEERS PTY LTD L1, 57 KEMBLA STREET, WOLLONGONG NSW 2500 +61 2 4226 3333 | ACCESS CONSULTANT CODE PERFORMANCE SUITE C-101/ 16 WURROOK CCT, CARINGBAH, NSW 2229 +61 488 039 020  | TITLE | TITLE | DO NOT SCALE DRAWINGS. USE FIGURED DIMENSIONS ONLY. VERIFY ALL DIMENSIONS ON SITE.  REFER ANY DISCREPANCIES TO THE ARCHITEC THIS DRAWING, THE INFORMATION ON IT AND THE DESIGN ARE COPYRIGHT OF LAHZ NIMMO ARCHITECTS PTY LTD | NSW<br>GOVERNMENT               | SCALE CHECK 5 1                                | REVIEW DIRECTOR SIGNATURE DATE TENDER  CONST                                                                                                | DRAWN PLOT DATE SCALE @A1  BG 5/02/2020  CHECKED PROJECT NO. BC 19-03 A - D A - 1 7 0 0 P2 |