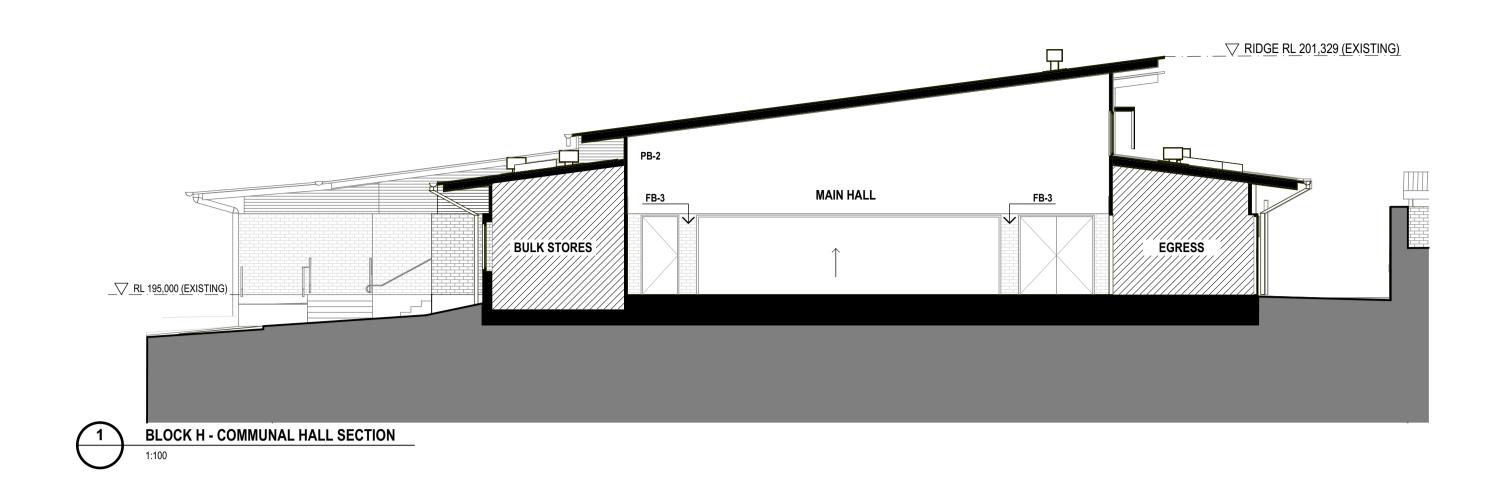

GENERAL NOTES:
- REFER TO SEPARATE FINISHES SCHEDULE FOR A MORE DETAILED DESCRIPTION OF FINISHES

| DATE<br>4/01/2020<br>5/02/2020 | REV DESCRIPTION DATE | PROJECT MANAGER  MBB GROUP PTY LTD  LEVEL 14, 49-51 YORK STREET,  SYDNEY, NSW 2000  +61 2 9262 6645 | PLANNING CONSULTANT<br>URBIS<br>ANGLE PLACE, LEVEL 8, 123 PITT<br>STREET, SYDNEY, NSW 2000<br>+61 2 8233 9900          | BCA CONSULTANT STEVE WATSON AND PARTNERS LEVEL 17, 456 KENT STREET, SYDNEY, NSW 2000 +61 2 9283 6555 | TITLE | TITLE | NORTH                                                                                                                                                                                                                          | SCHOOL<br>INFRASTRUCTURE<br>NSW | WILTON PUBLIC SCHOOL - DEVELOPMENT APPLICATION | lahznimmo architects  Suite 404, Flourmill Studios T 02 9550 5200 3 Gladstone St F 02 9550 5233 Newtown NSW 2042 Australia www.lahznimmo.com | BLOCK H HALL - SECTIONS                                                                          |
|--------------------------------|----------------------|-----------------------------------------------------------------------------------------------------|------------------------------------------------------------------------------------------------------------------------|------------------------------------------------------------------------------------------------------|-------|-------|--------------------------------------------------------------------------------------------------------------------------------------------------------------------------------------------------------------------------------|---------------------------------|------------------------------------------------|----------------------------------------------------------------------------------------------------------------------------------------------|--------------------------------------------------------------------------------------------------|
|                                |                      | QUANTITY SURVEYOR  SLATTERY  LEVEL 10, 14 MARTIN PLACE,  SYDNEY, NSW 2000  +61 2 9423 8850          | STRUCTURE AND SERVICES NORTHROP CONSULTING ENGINEERS PTY LTD L1, 57 KEMBLA STREET, WOLLONGONG NSW 2500 +61 2 4226 3333 | ACCESS CONSULTANT CODE PERFORMANCE SUITE C-101/ 16 WURROOK CCT, CARINGBAH, NSW 2229 +61 488 039 020  | TITLE | TITLE | DO NOT SCALE DRAWINGS. USE FIGURED DIMENSIONS ONLY. VERIFY ALL DIMENSIONS ON SITE. REFER ANY DISCREPANCIES TO THE ARCHITECT. THIS DRAWING, THE INFORMATION ON IT AND THE DESIGN ARE COPYRIGHT OF LAHZ NIMMO ARCHITECTS PTY LTD | NSW<br>GOVERNMENT               | SCALE CHECK 5 10                               | REVIEW DIRECTOR SIGNATURE DATE TENDER CONST                                                                                                  | DRAWN PLOT DATE SCALE @A1  BG 5/02/2020 1:100  CHECKED PROJECT NO. BC 19-03 A - D A - 1 4 2 3 P2 |