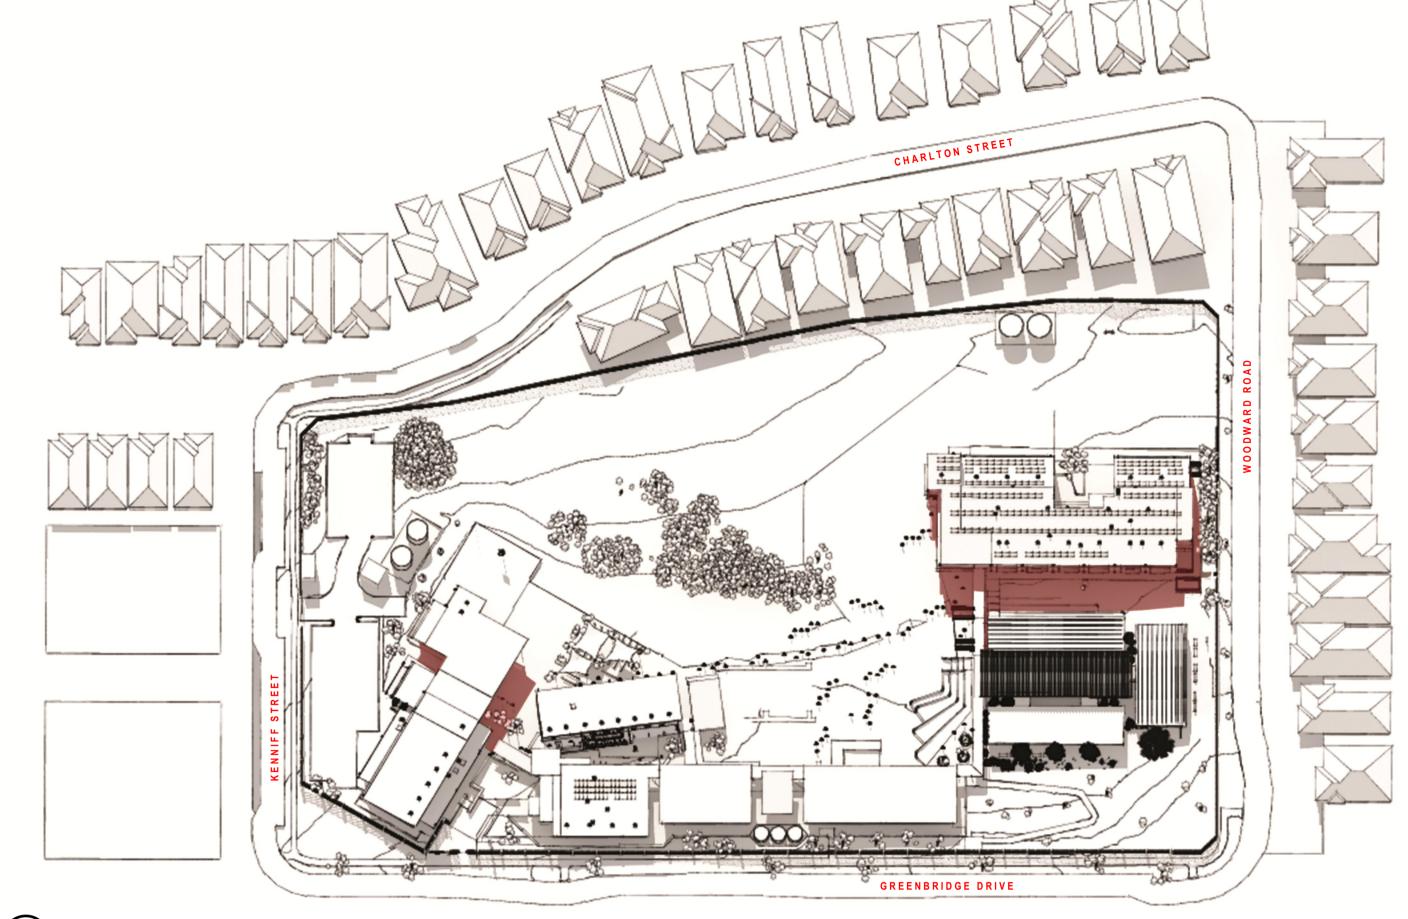

JUNE 12PM

LEGEND

EXISTING SHADOWS

PROPOSED ADDITIONAL SHADOWS

JUNE 3PM

| REV DESCRIPTION  P1 PRELIMINARY DEVELOPMENT APPLICATION  P2 DEVELOPMENT APPLICATION | DATE<br>24/01/2020<br>05/02/2020 | REV DESCRIPTION | DATE | PROJECT MANAGER  MBB GROUP PTY LTD  LEVEL 14, 49-51 YORK STREET,  SYDNEY, NSW 2000  +61 2 9262 6645 | PLANNING CONSULTANT<br>URBIS<br>ANGLE PLACE, LEVEL 8, 123 PITT<br>STREET, SYDNEY, NSW 2000<br>+61 2 8233 9900          | BCA CONSULTANT STEVE WATSON AND PARTNERS LEVEL 17, 456 KENT STREET, SYDNEY, NSW 2000 +61 2 9283 6555 | TITLE | TITLE | NORTH                                                                                                                                                                                                                         | SCHOOL<br>INFRASTRUCTURE<br>NSW | WILTON PUBLIC SCHOOL - DEVELOPMENT APPLICATION | lahznimmo architects Suite 404, Flourmill Studios T 02 9550 5200 3 Gladstone St F 02 9550 5233 Newtown NSW 2042 Australia www.lahznimmo.com | SUN STUDIES                                                                                |
|-------------------------------------------------------------------------------------|----------------------------------|-----------------|------|-----------------------------------------------------------------------------------------------------|------------------------------------------------------------------------------------------------------------------------|------------------------------------------------------------------------------------------------------|-------|-------|-------------------------------------------------------------------------------------------------------------------------------------------------------------------------------------------------------------------------------|---------------------------------|------------------------------------------------|---------------------------------------------------------------------------------------------------------------------------------------------|--------------------------------------------------------------------------------------------|
|                                                                                     |                                  |                 |      | QUANTITY SURVEYOR  SLATTERY  LEVEL 10, 14 MARTIN PLACE,  SYDNEY, NSW 2000  +61 2 9423 8850          | STRUCTURE AND SERVICES NORTHROP CONSULTING ENGINEERS PTY LTD L1, 57 KEMBLA STREET, WOLLONGONG NSW 2500 +61 2 4226 3333 | ACCESS CONSULTANT CODE PERFORMANCE SUITE C-101/ 16 WURROOK CCT, CARINGBAH, NSW 2229 +61 488 039 020  | TITLE | TITLE | DO NOT SCALE DRAWINGS. USE FIGURED DIMENSIONS ONLY. VERIFY ALL DIMENSIONS ON SITE.  REFER ANY DISCREPANCIES TO THE ARCHITEC THIS DRAWING, THE INFORMATION ON IT AND THE DESIGN ARE COPYRIGHT OF LAHZ NIMMO ARCHITECTS PTY LTD | NSW<br>GOVERNMENT               | SCALE CHECK 5 1                                | REVIEW DIRECTOR SIGNATURE DATE TENDER  CONST                                                                                                | DRAWN PLOT DATE SCALE @A1  BG 5/02/2020  CHECKED PROJECT NO. BC 19-03 A - D A - 1 7 0 0 P2 |