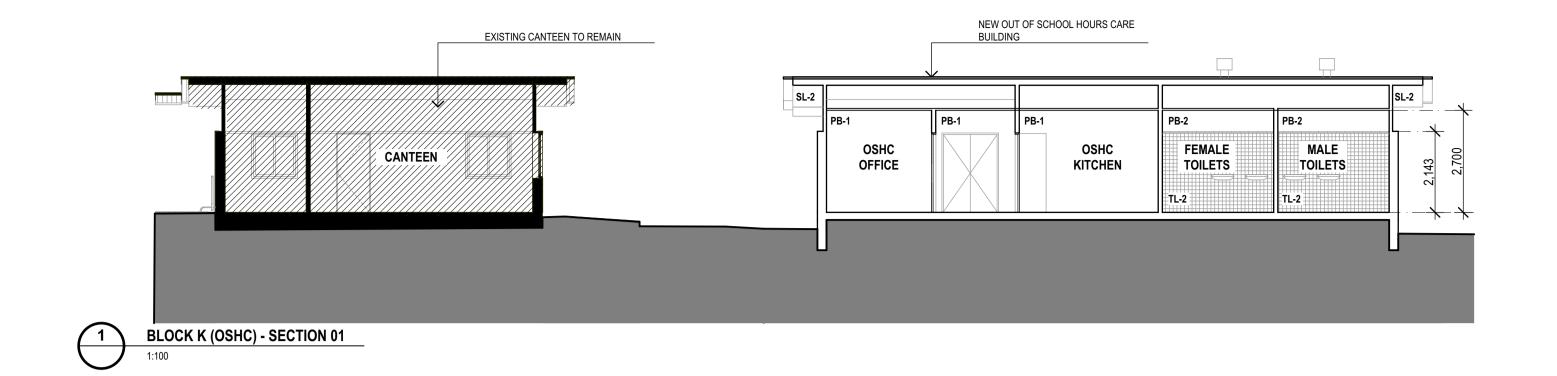

FIXED GLAZING

METAL SOFFIT

PROPRIETARY ALUMINIUM HOOD

THO THE WAT YES MINOW TOOS

GENERAL NOTES:
- REFER TO SEPARATE FINISHES SCHEDULE FOR A MORE DETAILED DESCRIPTION OF FINISHES

| REV DESCRIPTION P1 PRELIMINARY DEVELOPMENT APPLICATION P2 DEVELOPMENT APPLICATION | DATE<br>24/01/2020<br>05/02/2020 | REV DESCRIPTION | MB<br>LE'<br>SY  | ROJECT MANAGER  IBB GROUP PTY LTD  EVEL 14, 49-51 YORK STREET,  LYDNEY, NSW 2000  61 2 9262 6645 | PLANNING CONSULTANT<br>URBIS<br>ANGLE PLACE, LEVEL 8, 123 PITT<br>STREET, SYDNEY, NSW 2000<br>+61 2 8233 9900          | BCA CONSULTANT STEVE WATSON AND PARTNERS LEVEL 17, 456 KENT STREET, SYDNEY, NSW 2000 +61 2 9283 6555 | TITLE | TITLE | NORTH                                                                                                                                                                                                                         | SCHOOL<br>INFRASTRUCTURE<br>NSW | WILTON PUBLIC SCHOOL - DEVELOPMENT APPLICATION | Lahznimmo architects Suite 404, Flourmill Studios T 02 9550 5200 3 Gladstone St F 02 9550 5233 Newtown NSW 2042 Australia www.lahznimmo.com | BLOCK K OSHC + COLA - SECTIONS                                                                   |
|-----------------------------------------------------------------------------------|----------------------------------|-----------------|------------------|--------------------------------------------------------------------------------------------------|------------------------------------------------------------------------------------------------------------------------|------------------------------------------------------------------------------------------------------|-------|-------|-------------------------------------------------------------------------------------------------------------------------------------------------------------------------------------------------------------------------------|---------------------------------|------------------------------------------------|---------------------------------------------------------------------------------------------------------------------------------------------|--------------------------------------------------------------------------------------------------|
|                                                                                   |                                  |                 | SL.<br>LE'<br>SY | QUANTITY SURVEYOR<br>SLATTERY<br>EVEL 10, 14 MARTIN PLACE,<br>SYDNEY, NSW 2000<br>61 2 9423 8850 | STRUCTURE AND SERVICES NORTHROP CONSULTING ENGINEERS PTY LTD L1, 57 KEMBLA STREET, WOLLONGONG NSW 2500 +61 2 4226 3333 | ACCESS CONSULTANT CODE PERFORMANCE SUITE C-101/ 16 WURROOK CCT, CARINGBAH, NSW 2229 +61 488 039 020  | TITLE | TITLE | DO NOT SCALE DRAWINGS. USE FIGURED DIMENSIONS ONLY. VERIFY ALL DIMENSIONS ON SITE.  REFER ANY DISCREPANCIES TO THE ARCHITEC THIS DRAWING, THE INFORMATION ON IT AND THE DESIGN ARE COPYRIGHT OF LAHZ NIMMO ARCHITECTS PTY LTD | T. NSW GOVERNMENT               | SCALE CHECK 5                                  | REVIEW DIRECTOR SIGNATURE DATE TENDER  CONST                                                                                                | DRAWN PLOT DATE SCALE @A1  BG 5/02/2020 1:100  CHECKED PROJECT NO. BC 19-03 A - D A - 1 4 3 3 P2 |