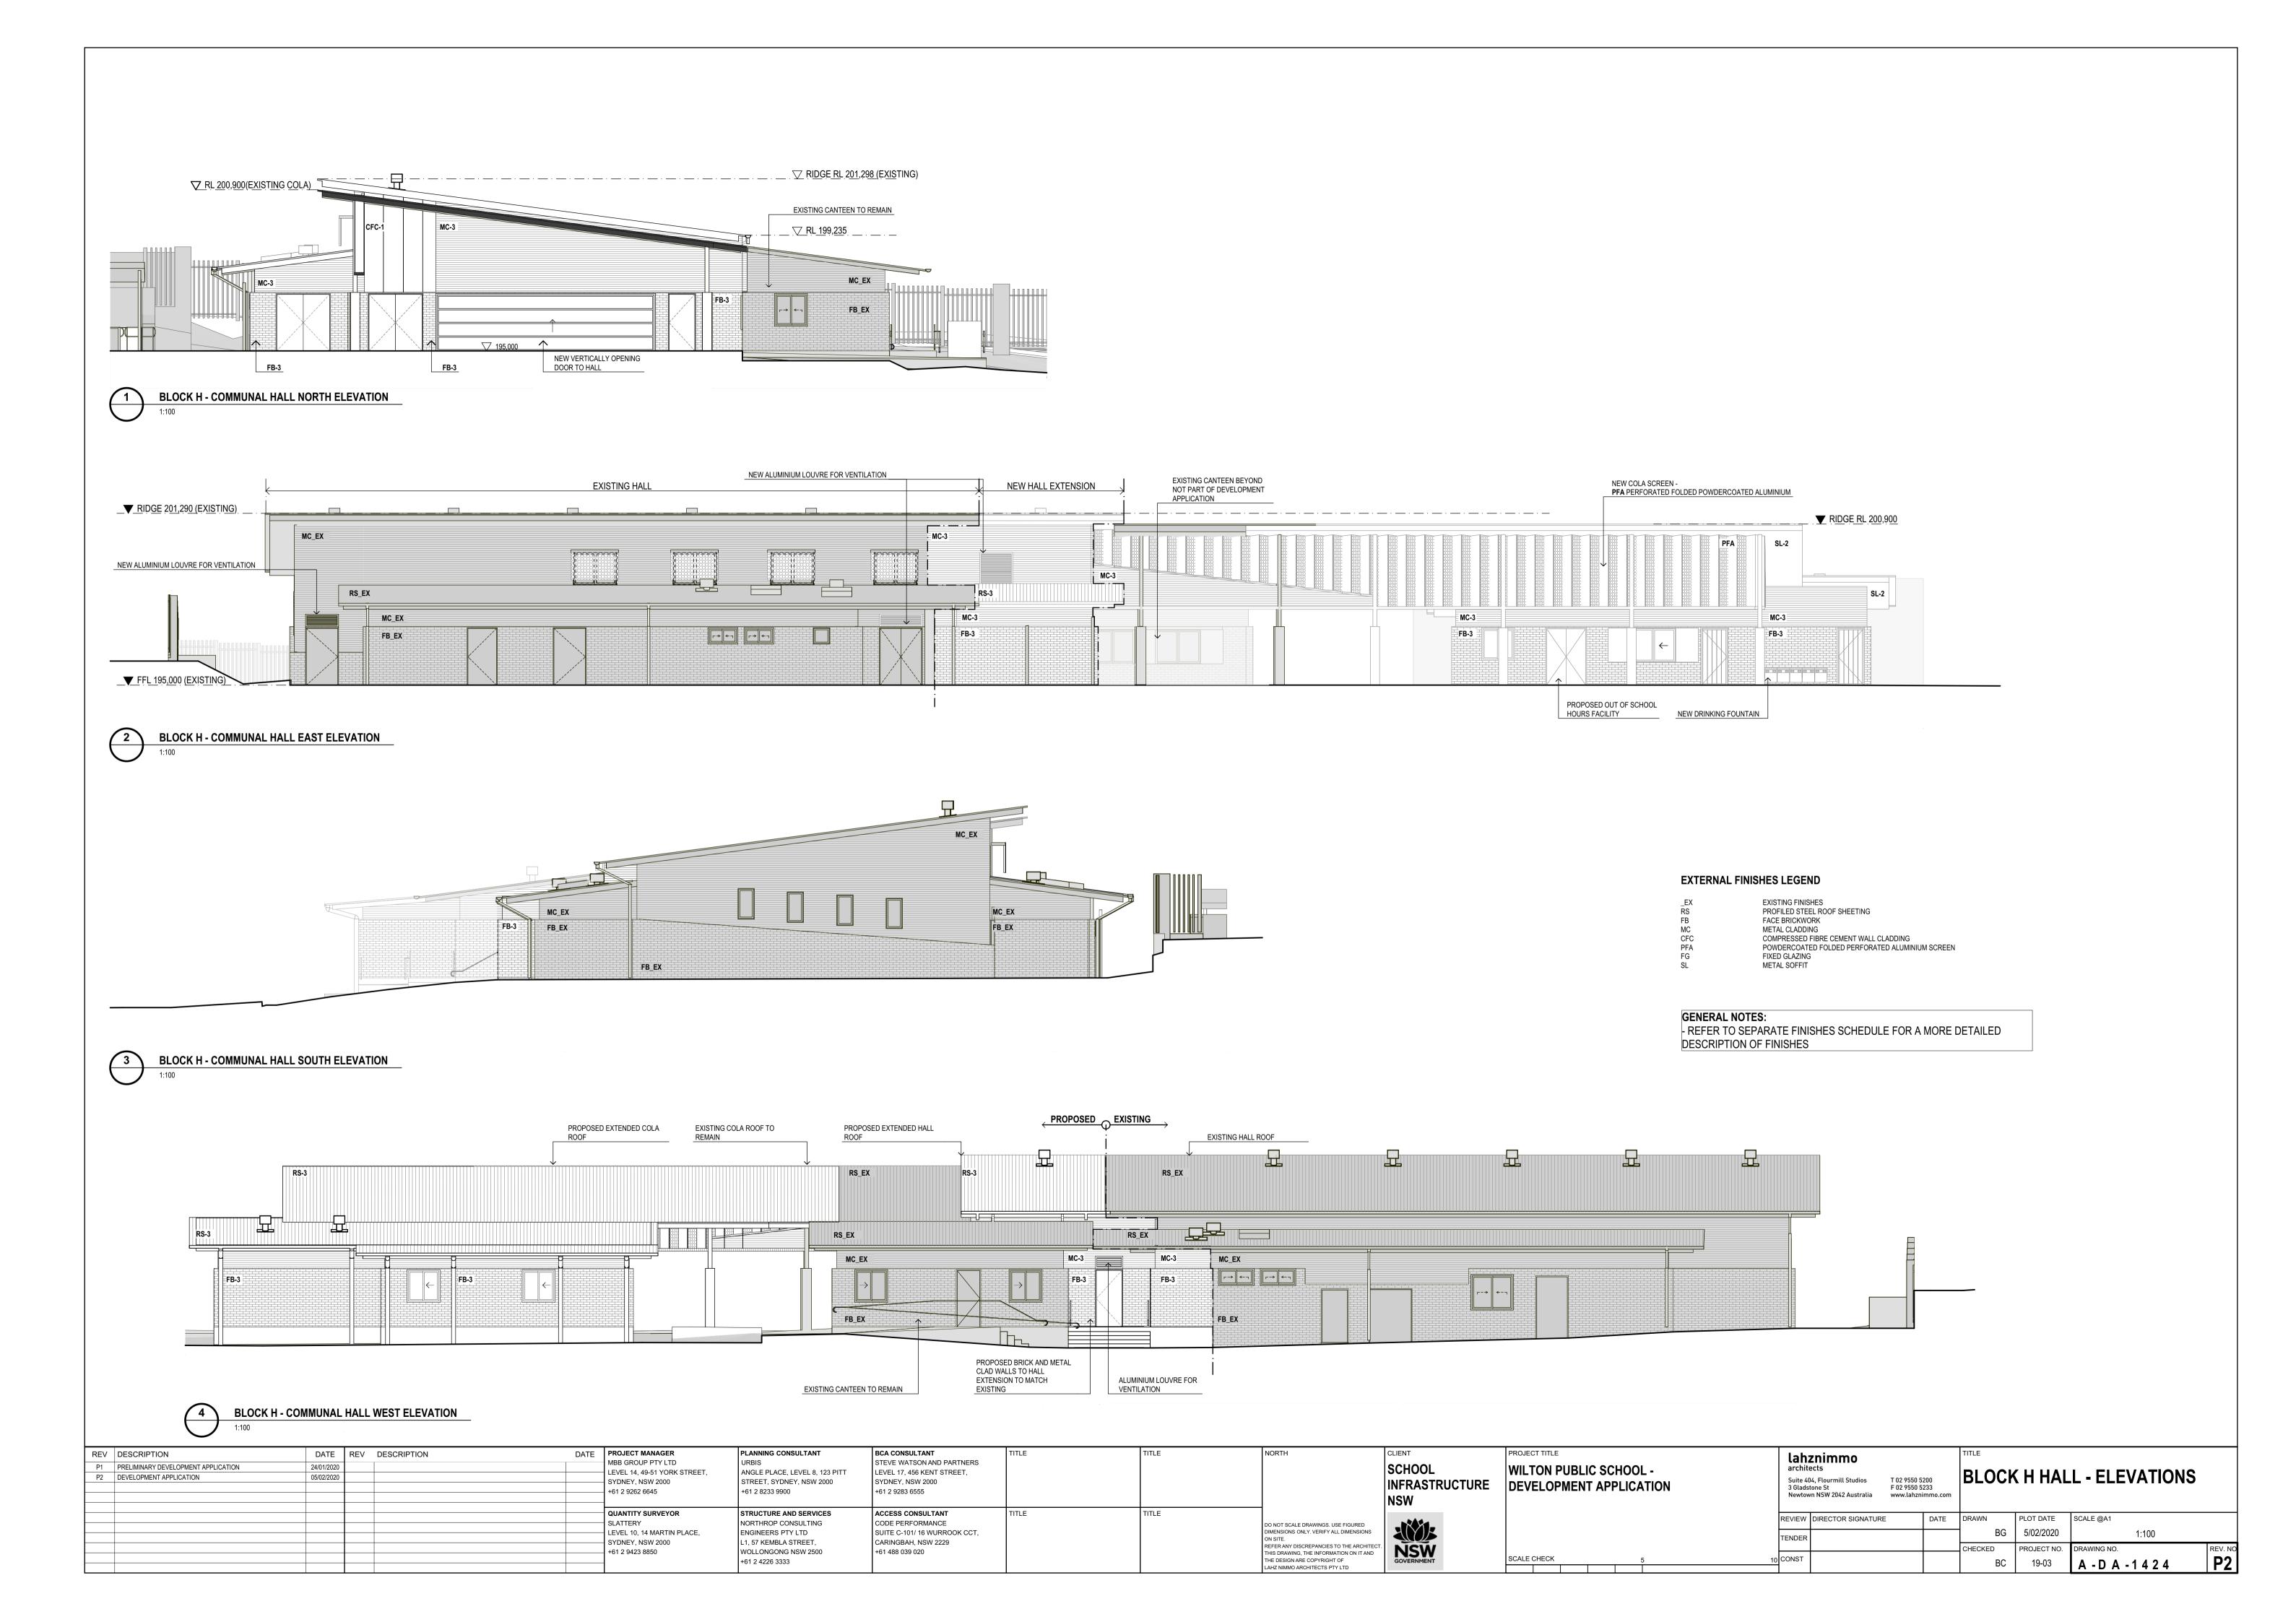

## EXTERNAL FINISHES LEGEND

| RS PROFILED STEEL ROOF SHEETING FB FACE BRICKWORK MC METAL CLADDING CFC COMPRESSED FIBRE CEMENT WALL CLADDING | FB<br>MC<br>CFC<br>PFA<br>FG<br>SL | FACE BRICKWORK METAL CLADDING COMPRESSED FIBRE CEMENT WALL CLADDING POWDERCOATED FOLDED PERFORATED ALUMINIUM SCREEI FIXED GLAZING METAL SOFFIT |
|---------------------------------------------------------------------------------------------------------------|------------------------------------|------------------------------------------------------------------------------------------------------------------------------------------------|
|---------------------------------------------------------------------------------------------------------------|------------------------------------|------------------------------------------------------------------------------------------------------------------------------------------------|

# EXTERNAL FINISHES LEGEND

| _EX | EXISTING FINISHES                               |
|-----|-------------------------------------------------|
| RS  | PROFILED STEEL ROOF SHEETING                    |
| FB  | FACE BRICKWORK                                  |
| MC  | METAL CLADDING                                  |
| CFC | COMPRESSED FIBRE CEMENT WALL CLADDING           |
| PFA | POWDERCOATED FOLDED PERFORATED ALUMINIUM SCREEN |
| FG  | FIXED GLAZING                                   |
| 01  | METAL COFFIT                                    |

FIXED GLAZING

METAL SOFFIT

PROPRIETARY ALUMINIUM HOOD

THO THE WAT YES MINOW TOOS

GENERAL NOTES:
- REFER TO SEPARATE FINISHES SCHEDULE FOR A MORE DETAILED DESCRIPTION OF FINISHES

| REV DESCRIPTION P1 PRELIMINARY DEVELOPMENT APPLICATION P2 DEVELOPMENT APPLICATION | DATE<br>24/01/2020<br>05/02/2020 | REV DESCRIPTION | MB<br>LE'<br>SY  | ROJECT MANAGER  IBB GROUP PTY LTD  EVEL 14, 49-51 YORK STREET,  LYDNEY, NSW 2000  61 2 9262 6645 | PLANNING CONSULTANT<br>URBIS<br>ANGLE PLACE, LEVEL 8, 123 PITT<br>STREET, SYDNEY, NSW 2000<br>+61 2 8233 9900          | BCA CONSULTANT STEVE WATSON AND PARTNERS LEVEL 17, 456 KENT STREET, SYDNEY, NSW 2000 +61 2 9283 6555 | TITLE | TITLE | NORTH                                                                                                                                                                                                                         | SCHOOL<br>INFRASTRUCTURE<br>NSW | WILTON PUBLIC SCHOOL - DEVELOPMENT APPLICATION | Lahznimmo architects Suite 404, Flourmill Studios T 02 9550 5200 3 Gladstone St F 02 9550 5233 Newtown NSW 2042 Australia www.lahznimmo.com | BLOCK K OSHC + COLA - SECTIONS                                                                   |
|-----------------------------------------------------------------------------------|----------------------------------|-----------------|------------------|--------------------------------------------------------------------------------------------------|------------------------------------------------------------------------------------------------------------------------|------------------------------------------------------------------------------------------------------|-------|-------|-------------------------------------------------------------------------------------------------------------------------------------------------------------------------------------------------------------------------------|---------------------------------|------------------------------------------------|---------------------------------------------------------------------------------------------------------------------------------------------|--------------------------------------------------------------------------------------------------|
|                                                                                   |                                  |                 | SL.<br>LE'<br>SY | QUANTITY SURVEYOR<br>SLATTERY<br>EVEL 10, 14 MARTIN PLACE,<br>SYDNEY, NSW 2000<br>61 2 9423 8850 | STRUCTURE AND SERVICES NORTHROP CONSULTING ENGINEERS PTY LTD L1, 57 KEMBLA STREET, WOLLONGONG NSW 2500 +61 2 4226 3333 | ACCESS CONSULTANT CODE PERFORMANCE SUITE C-101/ 16 WURROOK CCT, CARINGBAH, NSW 2229 +61 488 039 020  | TITLE | TITLE | DO NOT SCALE DRAWINGS. USE FIGURED DIMENSIONS ONLY. VERIFY ALL DIMENSIONS ON SITE.  REFER ANY DISCREPANCIES TO THE ARCHITEC THIS DRAWING, THE INFORMATION ON IT AND THE DESIGN ARE COPYRIGHT OF LAHZ NIMMO ARCHITECTS PTY LTD | T. NSW GOVERNMENT               | SCALE CHECK 5                                  | REVIEW DIRECTOR SIGNATURE DATE TENDER  CONST                                                                                                | DRAWN PLOT DATE SCALE @A1  BG 5/02/2020 1:100  CHECKED PROJECT NO. BC 19-03 A - D A - 1 4 3 3 P2 |