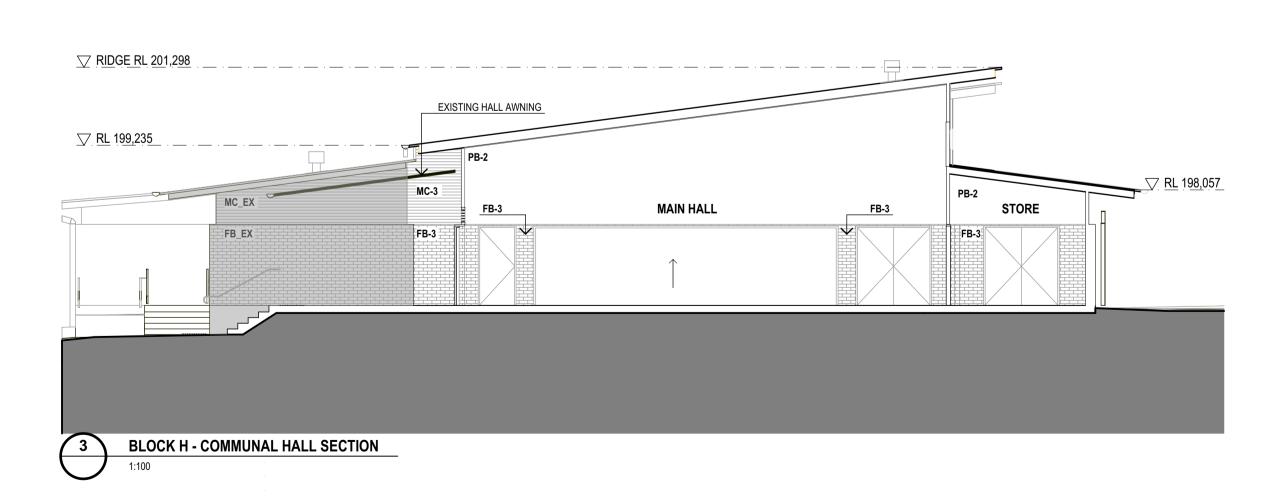

GENERAL NOTES:
- REFER TO SEPARATE FINISHES SCHEDULE FOR A MORE DETAILED DESCRIPTION OF FINISHES

| DATE<br>4/01/2020<br>5/02/2020 | REV DESCRIPTION DATE | PROJECT MANAGER  MBB GROUP PTY LTD  LEVEL 14, 49-51 YORK STREET,  SYDNEY, NSW 2000  +61 2 9262 6645 | PLANNING CONSULTANT<br>URBIS<br>ANGLE PLACE, LEVEL 8, 123 PITT<br>STREET, SYDNEY, NSW 2000<br>+61 2 8233 9900          | BCA CONSULTANT STEVE WATSON AND PARTNERS LEVEL 17, 456 KENT STREET, SYDNEY, NSW 2000 +61 2 9283 6555 | TITLE | TITLE | NORTH                                                                                                                                                                                                                          | SCHOOL<br>INFRASTRUCTURE<br>NSW | WILTON PUBLIC SCHOOL - DEVELOPMENT APPLICATION | lahznimmo architects  Suite 404, Flourmill Studios T 02 9550 5200 3 Gladstone St F 02 9550 5233 Newtown NSW 2042 Australia www.lahznimmo.com | BLOCK H HALL - SECTIONS                                                                          |
|--------------------------------|----------------------|-----------------------------------------------------------------------------------------------------|------------------------------------------------------------------------------------------------------------------------|------------------------------------------------------------------------------------------------------|-------|-------|--------------------------------------------------------------------------------------------------------------------------------------------------------------------------------------------------------------------------------|---------------------------------|------------------------------------------------|----------------------------------------------------------------------------------------------------------------------------------------------|--------------------------------------------------------------------------------------------------|
|                                |                      | QUANTITY SURVEYOR  SLATTERY  LEVEL 10, 14 MARTIN PLACE,  SYDNEY, NSW 2000  +61 2 9423 8850          | STRUCTURE AND SERVICES NORTHROP CONSULTING ENGINEERS PTY LTD L1, 57 KEMBLA STREET, WOLLONGONG NSW 2500 +61 2 4226 3333 | ACCESS CONSULTANT CODE PERFORMANCE SUITE C-101/ 16 WURROOK CCT, CARINGBAH, NSW 2229 +61 488 039 020  | TITLE | TITLE | DO NOT SCALE DRAWINGS. USE FIGURED DIMENSIONS ONLY. VERIFY ALL DIMENSIONS ON SITE. REFER ANY DISCREPANCIES TO THE ARCHITECT. THIS DRAWING, THE INFORMATION ON IT AND THE DESIGN ARE COPYRIGHT OF LAHZ NIMMO ARCHITECTS PTY LTD | NSW<br>GOVERNMENT               | SCALE CHECK 5 10                               | REVIEW DIRECTOR SIGNATURE DATE TENDER CONST                                                                                                  | DRAWN PLOT DATE SCALE @A1  BG 5/02/2020 1:100  CHECKED PROJECT NO. BC 19-03 A - D A - 1 4 2 3 P2 |