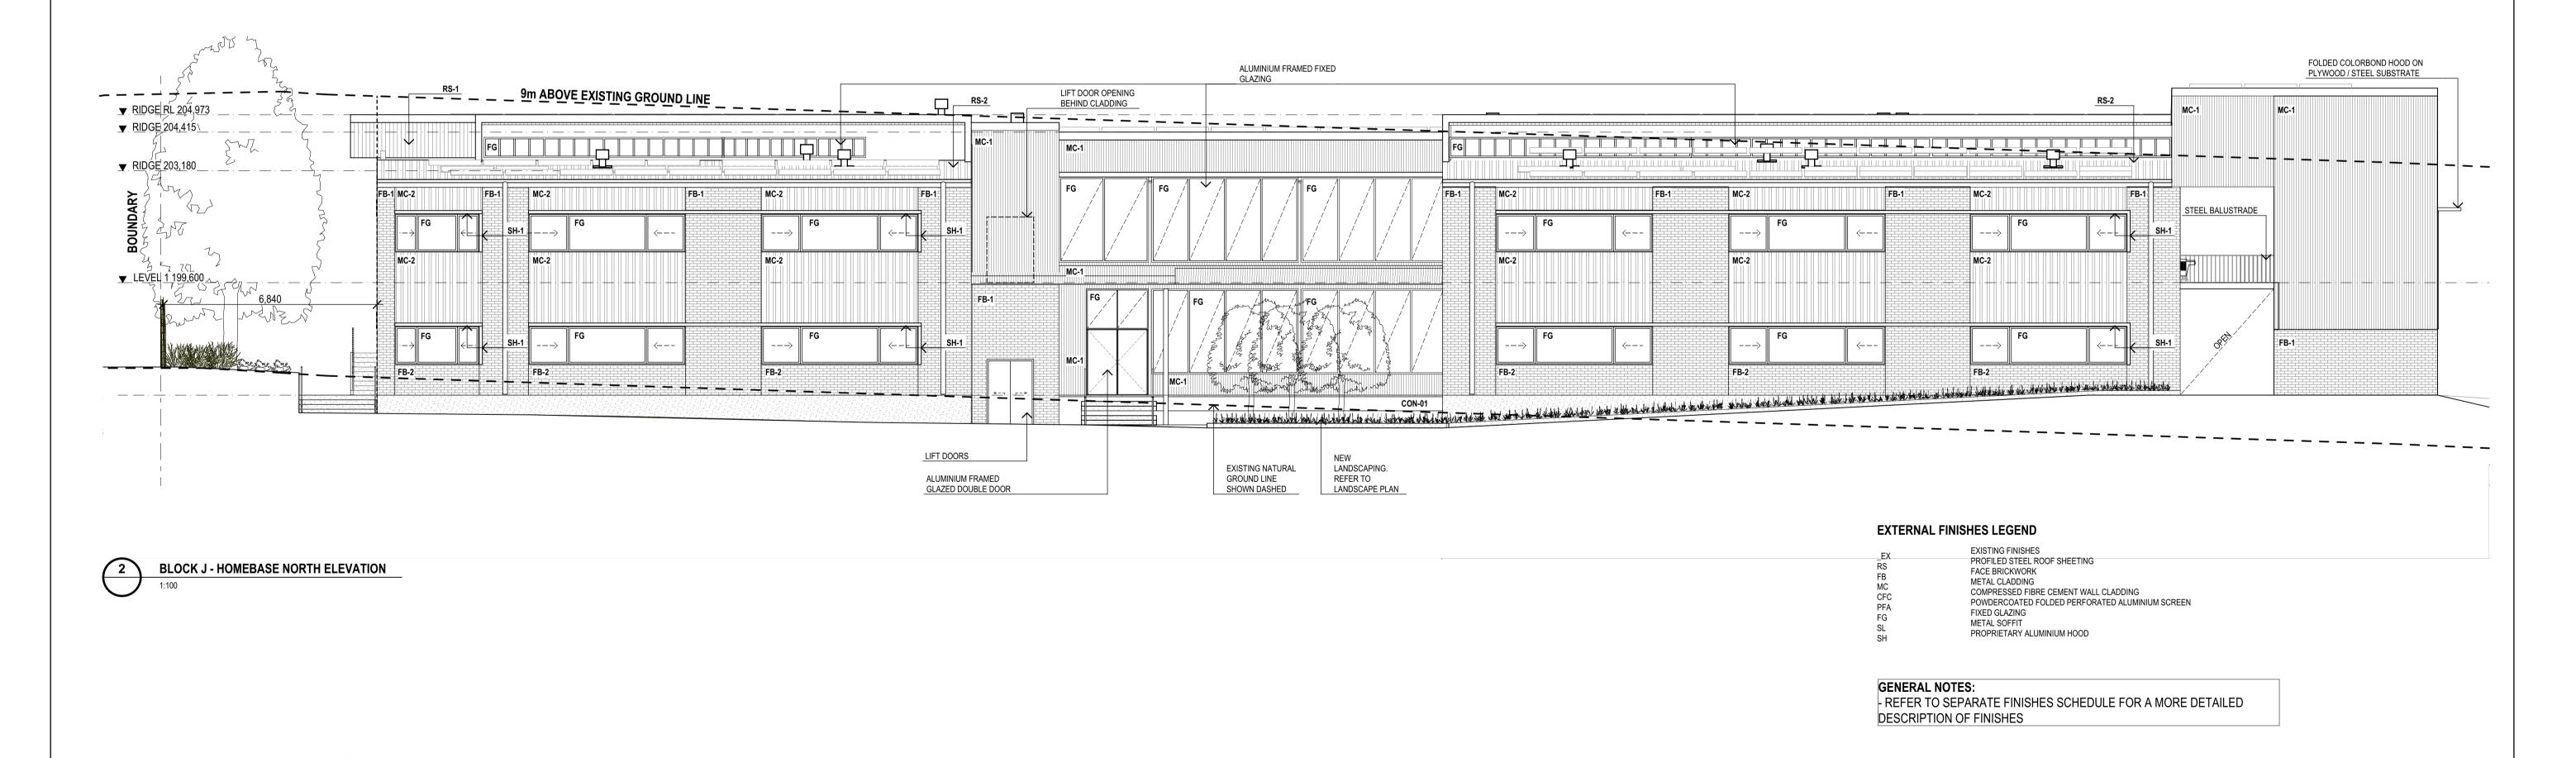

#### EXTERNAL FINISHES LEGEND

\_EX EXISTING FINISHES
RS PROFILED STEEL ROOF SHEETING
FB FACE BRICKWORK

FACE BRICKWORK
C METAL CLADDING

CFC COMPRESSED FIBRE CEMENT WALL CLADDING
PFA POWDERCOATED FOLDED PERFORATED ALUMINIUM SCREEN

FIXED GLAZING METAL SOFFIT

METAL SOFFIT PROPRIETARY ALUMINIUM HOOD

GENERAL NOTES:

- REFER TO SEPARATE FINISHES SCHEDULE FOR A MORE DETAILED

DESCRIPTION OF FINISHES

| P1 PRELIMINARY DEVELOPMENT APPLICATION P2 DEVELOPMENT APPLICATION | DATE F 24/01/2020 05/02/2020 | REV DESCRIPTION | DATE  PROJECT MANAGER  MBB GROUP PTY LTD  LEVEL 14, 49-51 YORK STREET,  SYDNEY, NSW 2000  +61 2 9262 6645 | PLANNING CONSULTANT URBIS ANGLE PLACE, LEVEL 8, 123 PITT STREET, SYDNEY, NSW 2000 +61 2 8233 9900                      | BCA CONSULTANT STEVE WATSON AND PARTNERS LEVEL 17, 456 KENT STREET, SYDNEY, NSW 2000 +61 2 9283 6555 | TITLE | TITLE | NORTH                                                                                                                                                                                                                         | SCHOOL            | WILTON PUBLIC SCHOOL - DEVELOPMENT APPLICATION | Lahznimmo architects Suite 404, Flourmill Studios T 02 9550 5200 3 Gladstone St F 02 9550 5233 Newtown NSW 2042 Australia www.lahznimmo.com | BLOCK J HOMEBASE - ELEVATIONS                                                              |
|-------------------------------------------------------------------|------------------------------|-----------------|-----------------------------------------------------------------------------------------------------------|------------------------------------------------------------------------------------------------------------------------|------------------------------------------------------------------------------------------------------|-------|-------|-------------------------------------------------------------------------------------------------------------------------------------------------------------------------------------------------------------------------------|-------------------|------------------------------------------------|---------------------------------------------------------------------------------------------------------------------------------------------|--------------------------------------------------------------------------------------------|
|                                                                   |                              |                 | QUANTITY SURVEYOR SLATTERY LEVEL 10, 14 MARTIN PLACE, SYDNEY, NSW 2000 +61 2 9423 8850                    | STRUCTURE AND SERVICES NORTHROP CONSULTING ENGINEERS PTY LTD L1, 57 KEMBLA STREET, WOLLONGONG NSW 2500 +61 2 4226 3333 | ACCESS CONSULTANT CODE PERFORMANCE SUITE C-101/ 16 WURROOK CCT, CARINGBAH, NSW 2229 +61 488 039 020  | TITLE | TITLE | DO NOT SCALE DRAWINGS. USE FIGURED DIMENSIONS ONLY. VERIFY ALL DIMENSIONS ON SITE. REFER ANY DISCREPANCIES TO THE ARCHITECT THIS DRAWING, THE INFORMATION ON IT AND THE DESIGN ARE COPYRIGHT OF LAHZ NIMMO ARCHITECTS PTY LTD | NSW<br>GOVERNMENT | SCALE CHECK 5                                  | REVIEW DIRECTOR SIGNATURE DATE  TENDER  10 CONST                                                                                            | DRAWN PLOT DATE SCALE @A1  BG 5/02/2020 1:100  CHECKED PROJECT NO. DRAWING NO. REV. NO. P2 |