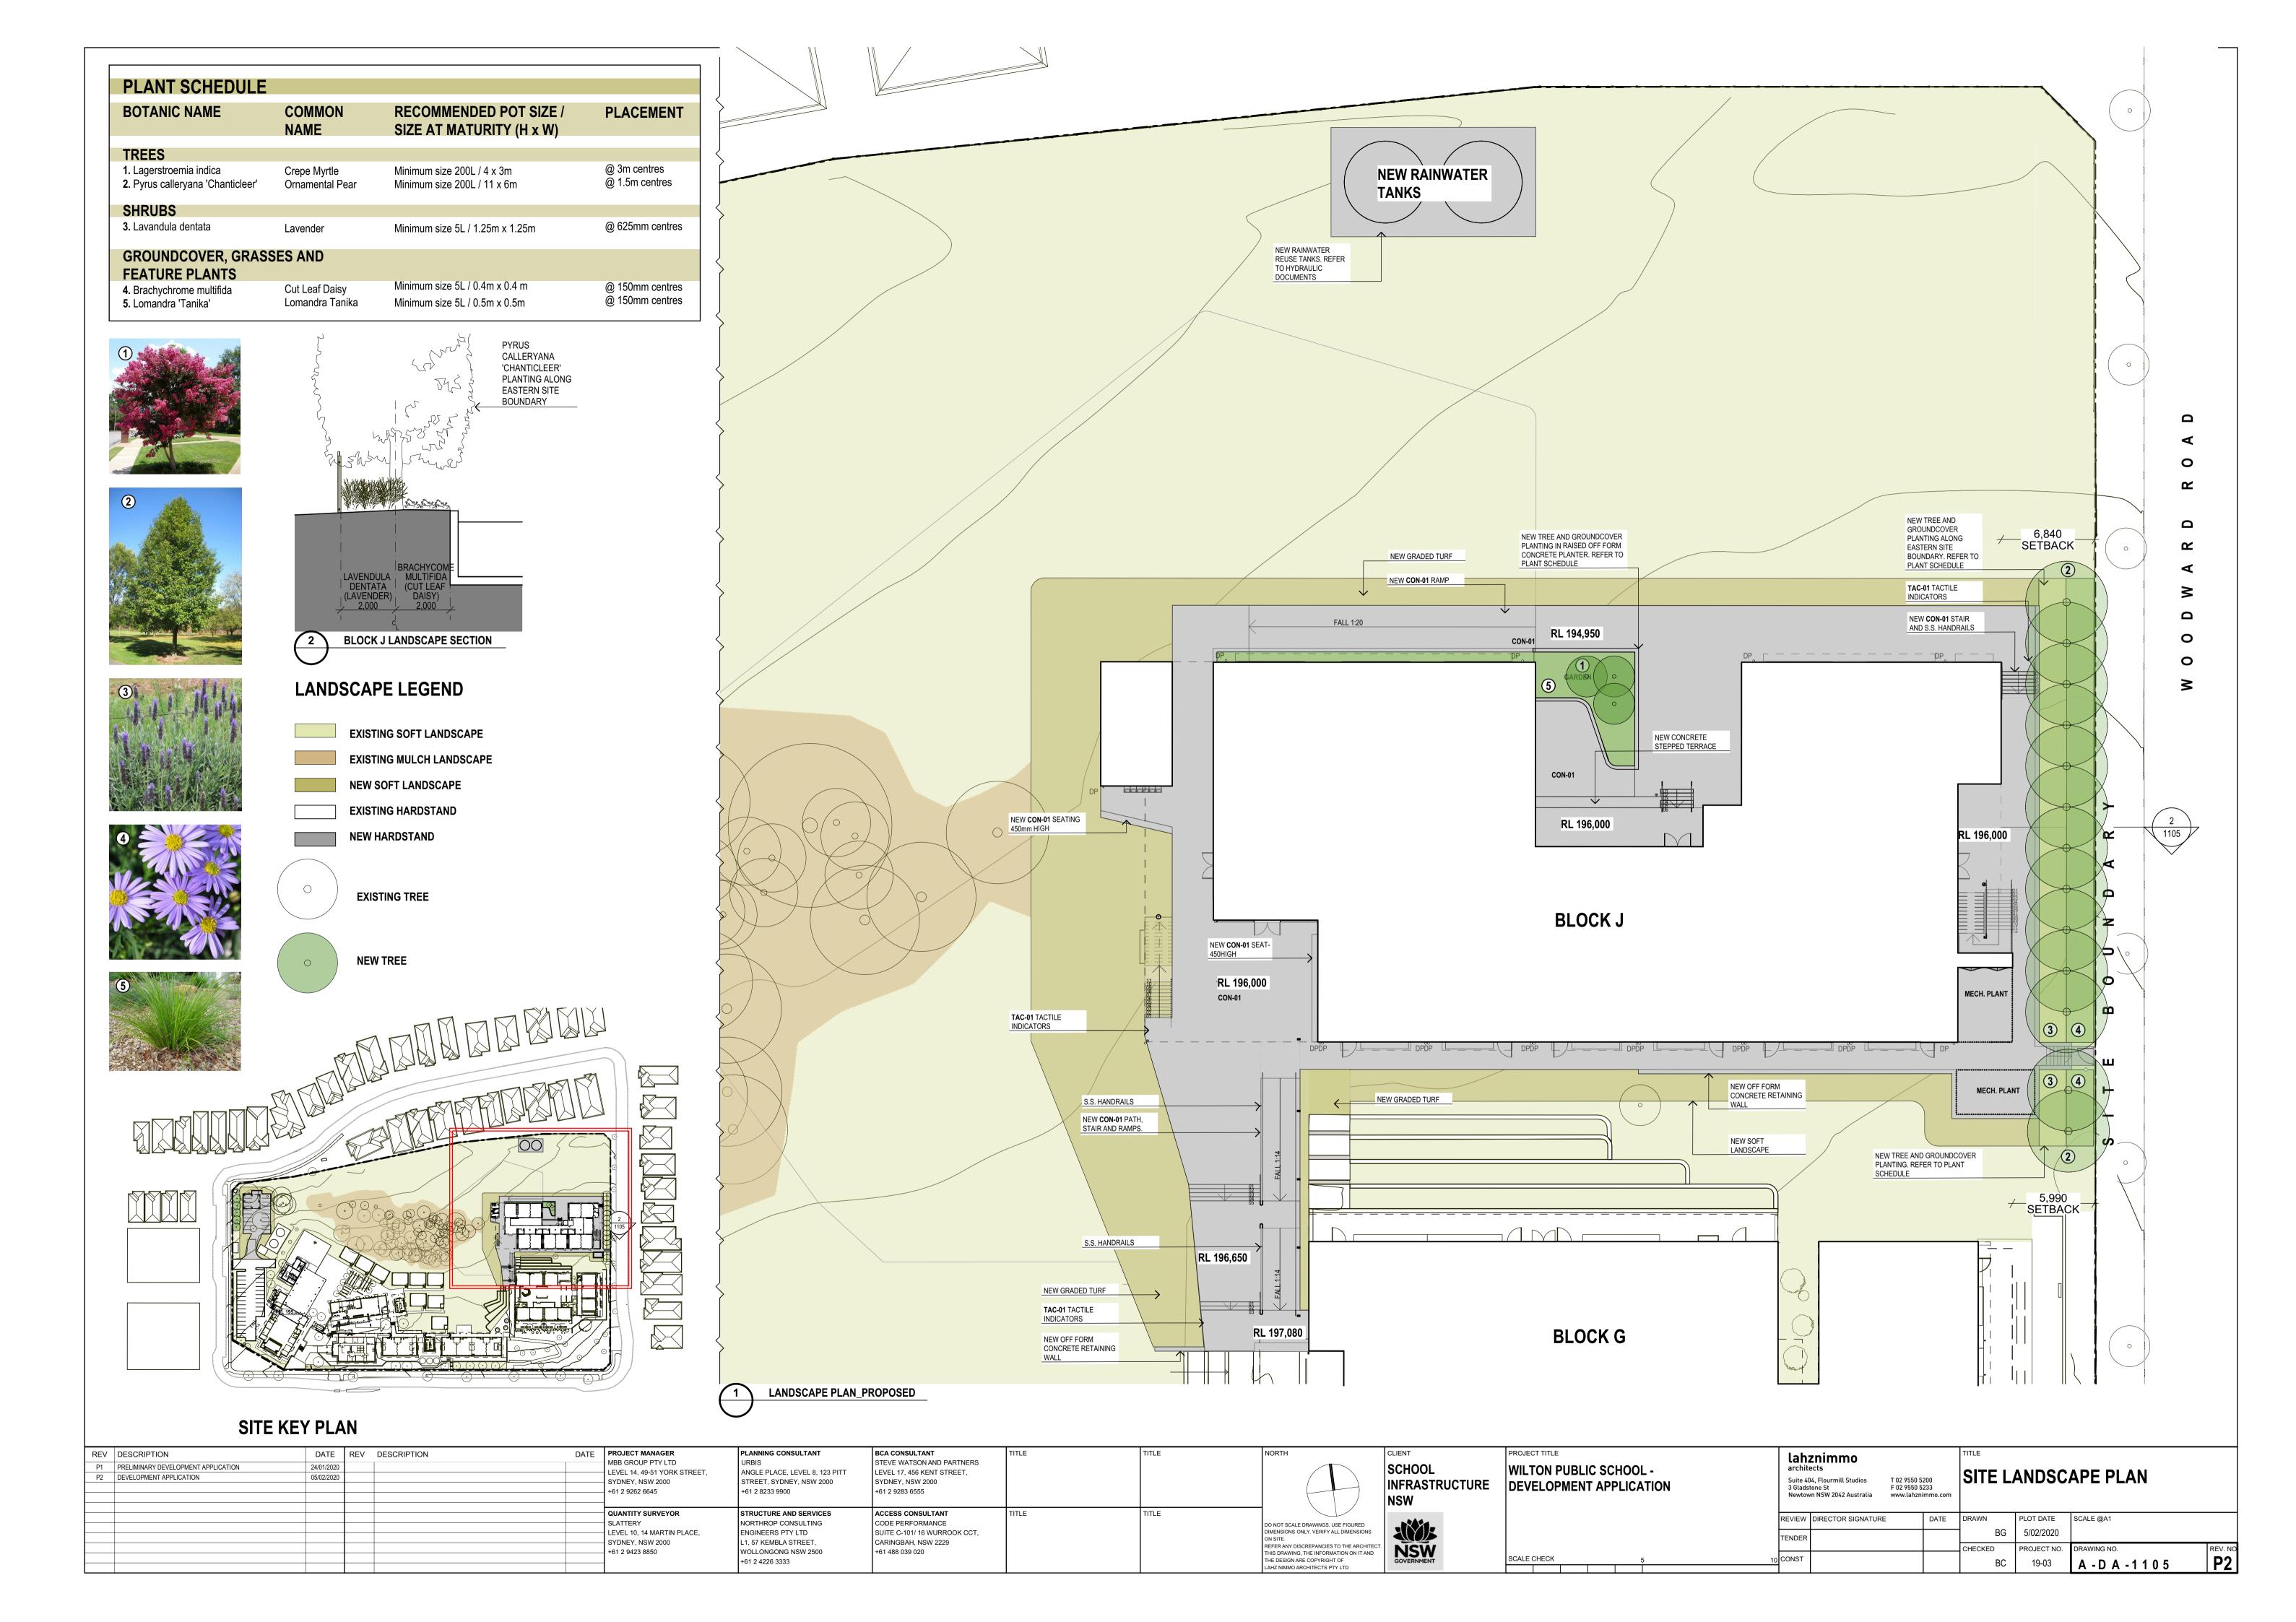

TURE DEVELOPMENT APPLICATION SYDNEY, NSW 2000 STREET, SYDNEY, NSW 2000 SYDNEY, NSW 2000 +61 2 9262 6645 +61 2 8233 9900 +61 2 9283 6555 **QUANTITY SURVEYOR** STRUCTURE AND SERVICES ACCESS CONSULTANT PLOT DATE SCALE @A1 REVIEW DIRECTOR SIGNATURE DO NOT SCALE DRAWINGS. USE FIGURED DIMENSIONS ONLY. VERIFY ALL DIMENSIONS ON SITE.

REFER ANY DISCREPANCIES TO THE ARCHITECT. THIS DRAWING, THE INFORMATION ON IT AND THE DESIGN ARE COPYRIGHT OF LAHZ NIMMO ARCHITECTS PTY LTD SLATTERY NORTHROP CONSULTING CODE PERFORMANCE 5/02/2020 LEVEL 10, 14 MARTIN PLACE, SUITE C-101/ 16 WURROOK CCT, 1:500 ENGINEERS PTY LTD TENDER SYDNEY, NSW 2000 L1, 57 KEMBLA STREET, CARINGBAH, NSW 2229 NSW CHECKED PROJECT NO. +61 2 9423 8850 WOLLONGONG NSW 2500 +61 488 039 020 SCALE CHECK +61 2 4226 3333 19-03 A - D A - 1 1 0 3













# INTERNAL FINISHES LEGEND

| _EX | EXISTING FINISHES            |
|-----|------------------------------|
| FC  | SET FIBRE CEMENT WALL LINING |
| FB  | FACE BRICKWORK               |
| PB  | PLASTERBOARD WALL LINING     |
| VIN | VINYL WALL LINING            |
| PIN | PROPRIETARY PINBOARD         |
| WB  | WHITEBOARD                   |
| SB  | SPLASHBACK                   |
| LAM | COMPACT LAMINATE JOINERY     |
| TL  | CERAMIC WALL TILES           |

## EXTERNAL FINISHES LEGEND

| RS PROFILED STEEL ROOF SHEETING FB FACE BRICKWORK MC METAL CLADDING CFC COMPRESSED FIBRE CEMENT WALL CLADDING | FB<br>MC<br>CFC<br>PFA<br>FG<br>SL | FACE BRICKWORK METAL CLADDING COMPRESSED FIBRE CEMENT WALL CLADDING POWDERCOATED FOLDED PERFORATED ALUMINIUM SCREEI FIXED GLAZING METAL SOFFIT |
|----