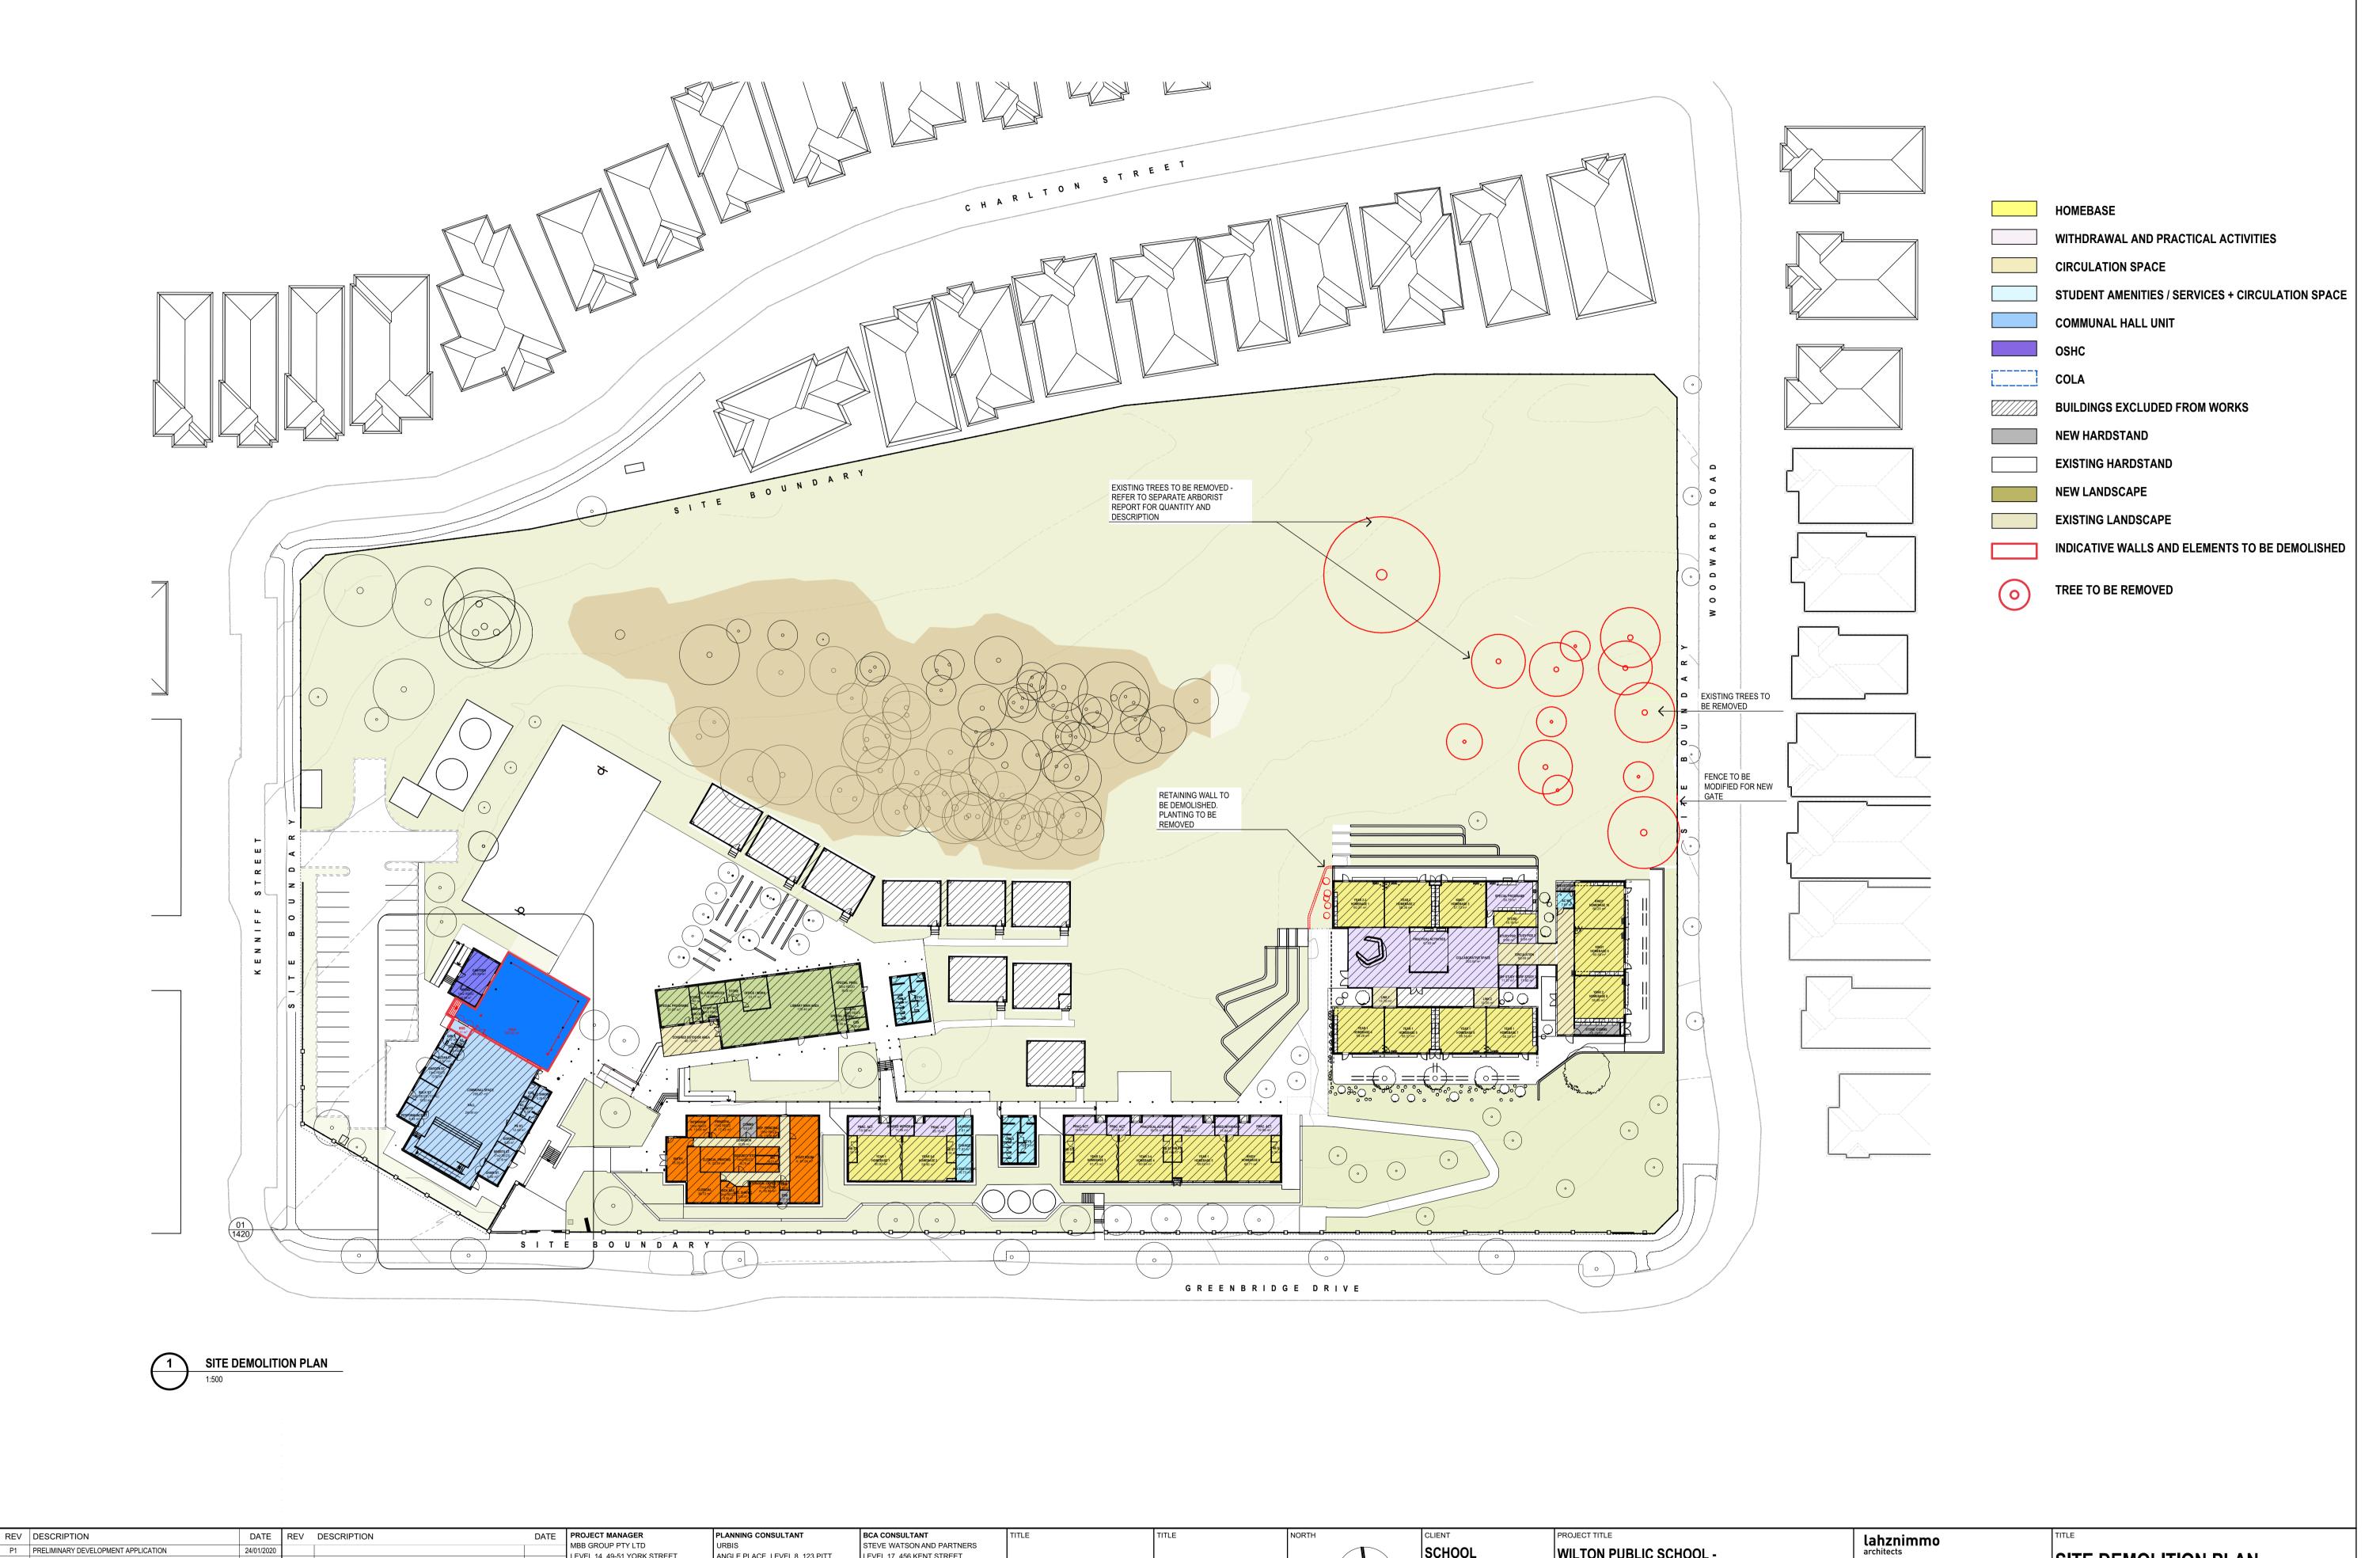

SCHOOL P1 PRELIMINARY DEVELOPMENT APPLICATION WILTON PUBLIC SCHOOL -LEVEL 14, 49-51 YORK STREET, LEVEL 17, 456 KENT STREET, SITE DEMOLITION PLAN ANGLE PLACE, LEVEL 8, 123 PITT P2 DEVELOPMENT APPLICATION 05/02/2020 Suite 404, Flourmill Studios T 02 9550 5200 3 Gladstone St F 02 9550 5233 Newtown NSW 2042 Australia www.lahznimmo.com INFRASTRUCTURE DEVELOPMENT APPLICATION SYDNEY, NSW 2000 STREET, SYDNEY, NSW 2000 SYDNEY, NSW 2000 +61 2 9262 6645 +61 2 8233 9900 +61 2 9283 6555 **QUANTITY SURVEYOR** STRUCTURE AND SERVICES ACCESS CONSULTANT PLOT DATE SCALE @A1 REVIEW DIRECTOR SIGNATURE DO NOT SCALE DRAWINGS. USE FIGURED DIMENSIONS ONLY. VERIFY ALL DIMENSIONS ON SITE.

REFER ANY DISCREPANCIES TO THE ARCHITECT. THIS DRAWING, THE INFORMATION ON IT AND THE DESIGN ARE COPYRIGHT OF LAHZ NIMMO ARCHITECTS PTY LTD SLATTERY NORTHROP CONSULTING CODE PERFORMANCE 5/02/2020 LEVEL 10, 14 MARTIN PLACE, SUITE C-101/ 16 WURROOK CCT, 1:500 ENGINEERS PTY LTD TENDER SYDNEY, NSW 2000 L1, 57 KEMBLA STREET, CARINGBAH, NSW 2229 NSW CHECKED PROJECT NO. +61 2 9423 8850 WOLLONGONG NSW 2500 +61 488 039 020 SCALE CHECK +61 2 4226 3333 19-03 A - D A - 1 1 0 3