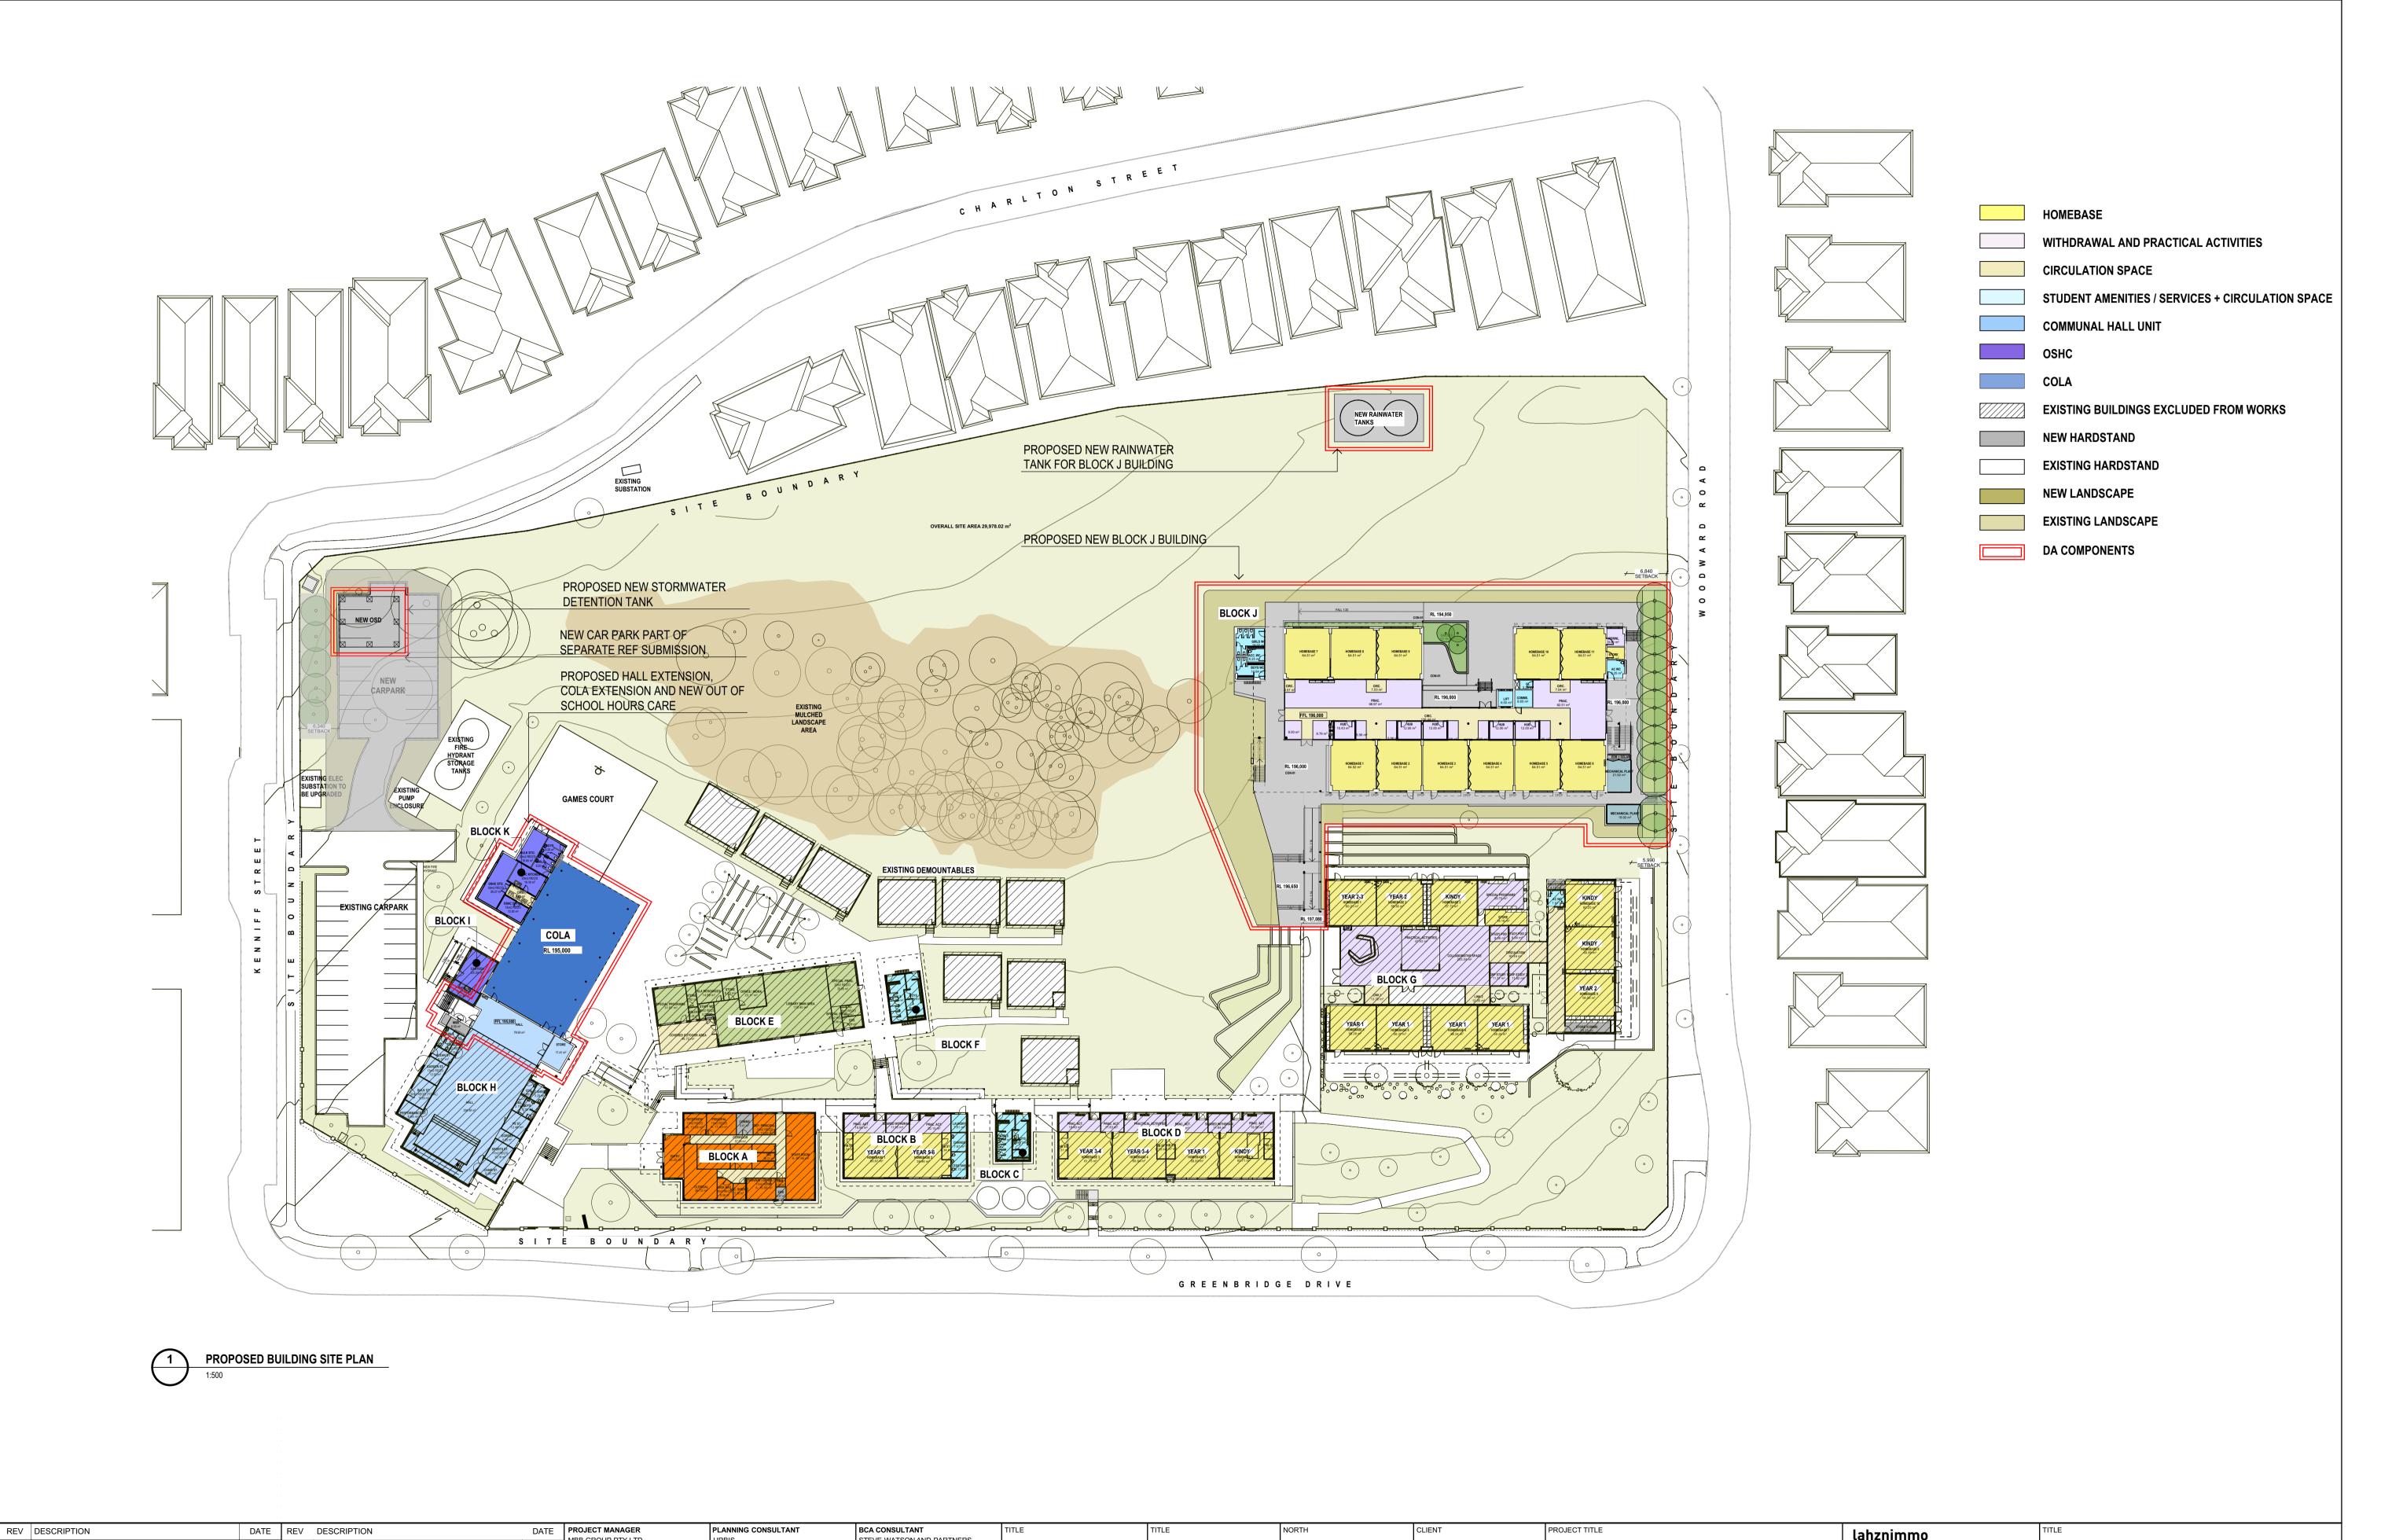

| P1 PRELIMINARY DEVELOPMENT APPLICATION 24/01/2020 P2 DEVELOPMENT APPLICATION 05/02/2020 | SYDNEY, NSW 2000 STREE | S STEVE WATSON, E PLACE, LEVEL 8, 123 PITT LEVEL 17, 456 KE ET, SYDNEY, NSW 2000 SYDNEY, NSW 20 8233 9900 +61 2 9283 6555 |                     |       |                                                                                                                                             | SCHOOL<br>NFRASTRUCTURE<br>ISW | WILTON PUBLIC SCHOOL - DEVELOPMENT APPLICATION | Suite 404,<br>3 Gladstor | S<br>Flourmill Studios T 02 9550 5200<br>e St F 02 9550 5233<br>ISW 2042 Australia www.lahznimmo.co | PROPOSED SI                  | ITE PLAN                                    |
|-----------------------------------------------------------------------------------------|------------------------|---------------------------------------------------------------------------------------------------------------------------|---------------------|-------|---------------------------------------------------------------------------------------------------------------------------------------------|--------------------------------|------------------------------------------------|--------------------------|-----------------------------------------------------------------------------------------------------|------------------------------|---------------------------------------------|
|                                                                                         | SLATTERY NORTH ENGINE  | CTURE AND SERVICES HROP CONSULTING NEERS PTY LTD SUITE C-101/ 16 N                                                        | NCE<br>/URROOK CCT, | TITLE | DO NOT SCALE DRAWINGS. USE FIGURED DIMENSIONS ONLY. VERIFY ALL DIMENSIONS ON SITE.                                                          |                                |                                                | REVIEW D                 | RECTOR SIGNATURE DATE                                                                               | DRAWN PLOT DATE BG 5/02/2020 | SCALE @A1<br>1:500                          |
|                                                                                         | +61 2 9423 8850 WOLLC  | KEMBLA STREET, CARINGBAH, NSV<br>ONGONG NSW 2500 +61 488 039 020<br>4226 3333                                             | 2229                |       | REFER ANY DISCREPANCIES TO THE ARCHITECT. THIS DRAWING, THE INFORMATION ON IT AND THE DESIGN ARE COPYRIGHT OF LAHZ NIMMO ARCHITECTS PTY LTD | NSW GOVERNMENT                 | SCALE CHECK 5                                  | 10 CONST                 |                                                                                                     | CHECKED PROJECT NO. BC 19-03 | DRAWING NO.  A - D A - 1 1 0 2  REV. NO  P2 |