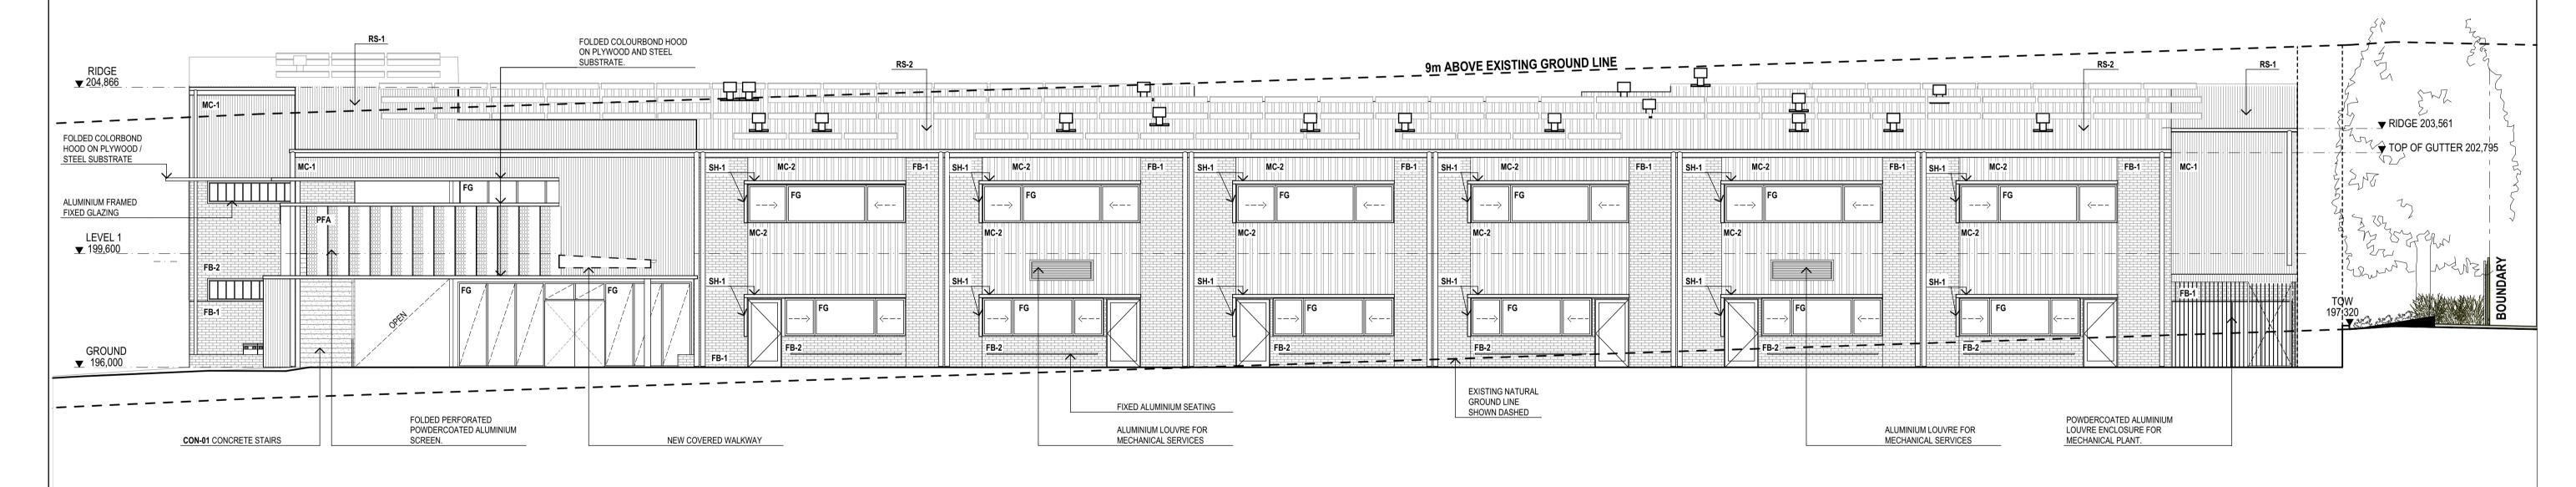

#### EXTERNAL FINISHES LEGEND

\_EX EXISTING FINISHES
RS PROFILED STEEL ROOF SHEETING
FB FACE BRICKWORK

FACE BRICKWORK
C METAL CLADDING

CFC COMPRESSED FIBRE CEMENT WALL CLADDING
PFA POWDERCOATED FOLDED PERFORATED ALUMINIUM SCREEN

FIXED GLAZING METAL SOFFIT

METAL SOFFIT PROPRIETARY ALUMINIUM HOOD

GENERAL NOTES:

- REFER TO SEPARATE FINISHES SCHEDULE FOR A MORE DETAILED

DESCRIPTION OF FINISHES

| P1 PRELIMINARY DEVELOPMENT APPLICATION P2 DEVELOPMENT APPLICATION | DATE F 24/01/2020 05/02/2020 | REV DESCRIPTION | DATE  PROJECT MANAGER  MBB GROUP PTY LTD  LEVEL 14, 49-51 YORK STREET,  SYDNEY, NSW 2000  +61 2 9262 6645 | PLANNING CONSULTANT URBIS ANGLE PLACE, LEVEL 8, 123 PITT STREET, SYDNEY, NSW 2000 +61 2 8233 9900                      | BCA CONSULTANT STEVE WATSON AND PARTNERS LEVEL 17, 456 KENT STREET, SYDNEY, NSW 2000 +61 2 9283 6555 | TITLE | TITLE | NORTH                                                                                                                                                                                                                         | SCHOOL            | WILTON PUBLIC SCHOOL - DEVELOPMENT APPLICATION | Lahznimmo architects Suite 404, Flourmill Studios T 02 9550 5200 3 Gladstone St F 02 9550 5233 Newtown NSW 2042 Australia www.lahznimmo.com | BLOCK J HOMEBASE - ELEVATIONS                                                              |
|-------------------------------------------------------------------|------------------------------|-----------------|-----------------------------------------------------------------------------------------------------------|------------------------------------------------------------------------------------------------------------------------|------------------------------------------------------------------------------------------------------|-------|-------|-------------------------------------------------------------------------------------------------------------------------------------------------------------------------------------------------------------------------------|-------------------|------------------------------------------------|---------------------------------------------------------------------------------------------------------------------------------------------|--------------------------------------------------------------------------------------------|
|                                                                   |                              |                 | QUANTITY SURVEYOR SLATTERY LEVEL 10, 14 MARTIN PLACE, SYDNEY, NSW 2000 +61 2 9423 8850                    | STRUCTURE AND SERVICES NORTHROP CONSULTING ENGINEERS PTY LTD L1, 57 KEMBLA STREET, WOLLONGONG NSW 2500 +61 2 4226 3333 | ACCESS CONSULTANT CODE PERFORMANCE SUITE C-101/ 16 WURROOK CCT, CARINGBAH, NSW 2229 +61 488 039 020  | TITLE | TITLE | DO NOT SCALE DRAWINGS. USE FIGURED DIMENSIONS ONLY. VERIFY ALL DIMENSIONS ON SITE. REFER ANY DISCREPANCIES TO THE ARCHITECT THIS DRAWING, THE INFORMATION ON IT AND THE DESIGN ARE COPYRIGHT OF LAHZ NIMMO ARCHITECTS PTY LTD | NSW<br>GOVERNMENT | SCALE CHECK 5                                  | REVIEW DIRECTOR SIGNATURE DATE  TENDER  10 CONST                                                                                            | DRAWN PLOT DATE SCALE @A1  BG 5/02/2020 1:100  CHECKED PROJECT NO. DRAWING NO. REV. NO. P2 |