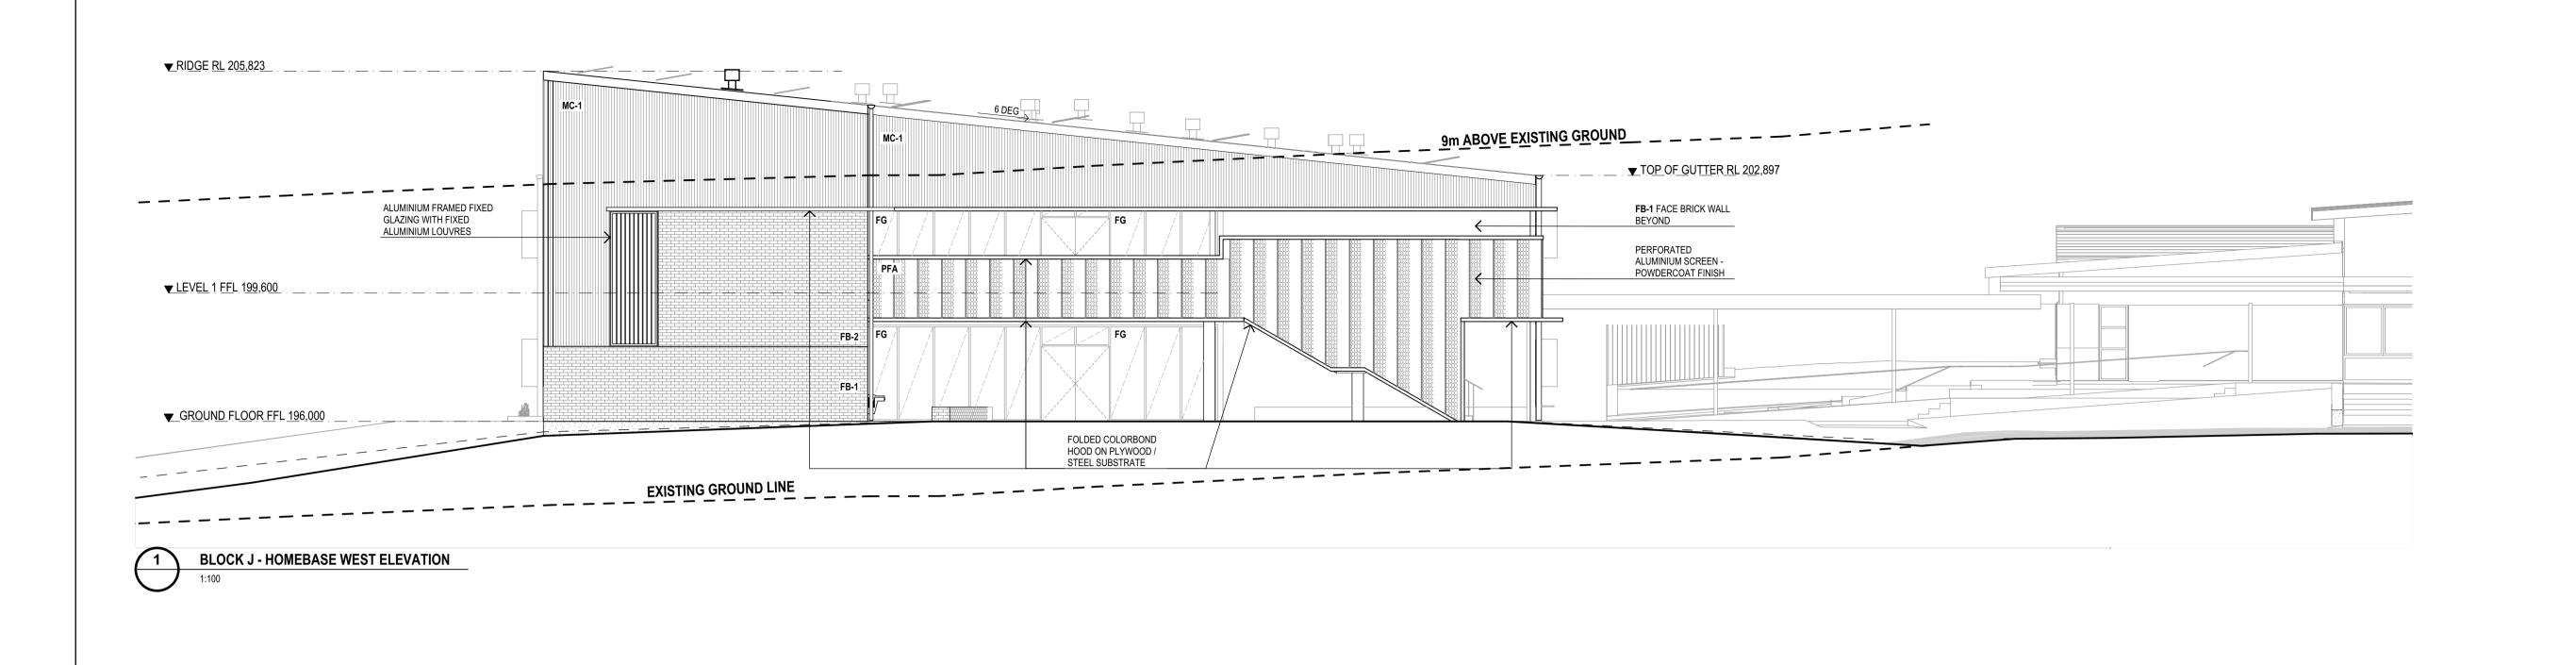

# BLOCK J - HOMEBASE SOUTH ELEVATION 1:100

#### EXTERNAL FINISHES LEGEND

\_EX EXISTING FINISHES
RS PROFILED STEEL ROOF SHEETING
FB FACE BRICKWORK

FACE BRICKWORK
C METAL CLADDING

CFC COMPRESSED FIBRE CEMENT WALL CLADDING
PFA POWDERCOATED FOLDED PERFORATED ALUMINIUM SCREEN

FIXED GLAZING METAL SOFFIT

METAL SOFFIT PROPRIETARY ALUMINIUM HOOD

GENERAL NOTES:

- REFER TO SEPARATE FINISHES SCHEDULE FOR A MORE DETAILED

DESCRIPTION OF FINISHES

| P1 PRELIMINARY DEVELOPMENT APPLICATION P2 DEVELOPMENT APPLICATION | DATE F 24/01/2020 05/02/2020 | REV DESCRIPTION | DATE  PROJECT MANAGER  MBB GROUP PTY LTD  LEVEL 14, 49-51 YORK STREET,  SYDNEY, NSW 2000  +61 2 9262 6645 | PLANNING CONSULTANT URBIS ANGLE PLACE, LEVEL 8, 123 PITT STREET, SYDNEY, NSW 2000 +61 2 8233 9900                      | BCA CONSULTANT STEVE WATSON AND PARTNERS LEVEL 17, 456 KENT STREET, SYDNEY, NSW 2000 +61 2 9283 6555 | TITLE | TITLE | NORTH                                                                                                                                                                                                                         | SCHOOL            | WILTON PUBLIC SCHOOL - DEVELOPMENT APPLICATION | Lahznimmo architects Suite 404, Flourmill Studios T 02 9550 5200 3 Gladstone St F 02 9550 5233 Newtown NSW 2042 Australia www.lahznimmo.com | BLOCK J HOMEBASE - ELEVATIONS                                                              |
|-------------------------------------------------------------------|------------------------------|-----------------|-----------------------------------------------------------------------------------------------------------|------------------------------------------------------------------------------------------------------------------------|------------------------------------------------------------------------------------------------------|-------|-------|-------------------------------------------------------------------------------------------------------------------------------------------------------------------------------------------------------------------------------|-------------------|------------------------------------------------|---------------------------------------------------------------------------------------------------------------------------------------------|--------------------------------------------------------------------------------------------|
|                                                                   |                              |                 | QUANTITY SURVEYOR SLATTERY LEVEL 10, 14 MARTIN PLACE, SYDNEY, NSW 2000 +61 2 9423 8850                    | STRUCTURE AND SERVICES NORTHROP CONSULTING ENGINEERS PTY LTD L1, 57 KEMBLA STREET, WOLLONGONG NSW 2500 +61 2 4226 3333 | ACCESS CONSULTANT CODE PERFORMANCE SUITE C-101/ 16 WURROOK CCT, CARINGBAH, NSW 2229 +61 488 039 020  | TITLE | TITLE | DO NOT SCALE DRAWINGS. USE FIGURED DIMENSIONS ONLY. VERIFY ALL DIMENSIONS ON SITE. REFER ANY DISCREPANCIES TO THE ARCHITECT THIS DRAWING, THE INFORMATION ON IT AND THE DESIGN ARE COPYRIGHT OF LAHZ NIMMO ARCHITECTS PTY LTD | NSW<br>GOVERNMENT | SCALE CHECK 5                                  | REVIEW DIRECTOR SIGNATURE DATE  TENDER  10 CONST                                                                                            | DRAWN PLOT DATE SCALE @A1  BG 5/02/2020 1:100  CHECKED PROJECT NO. DRAWING NO. REV. NO. P2 |