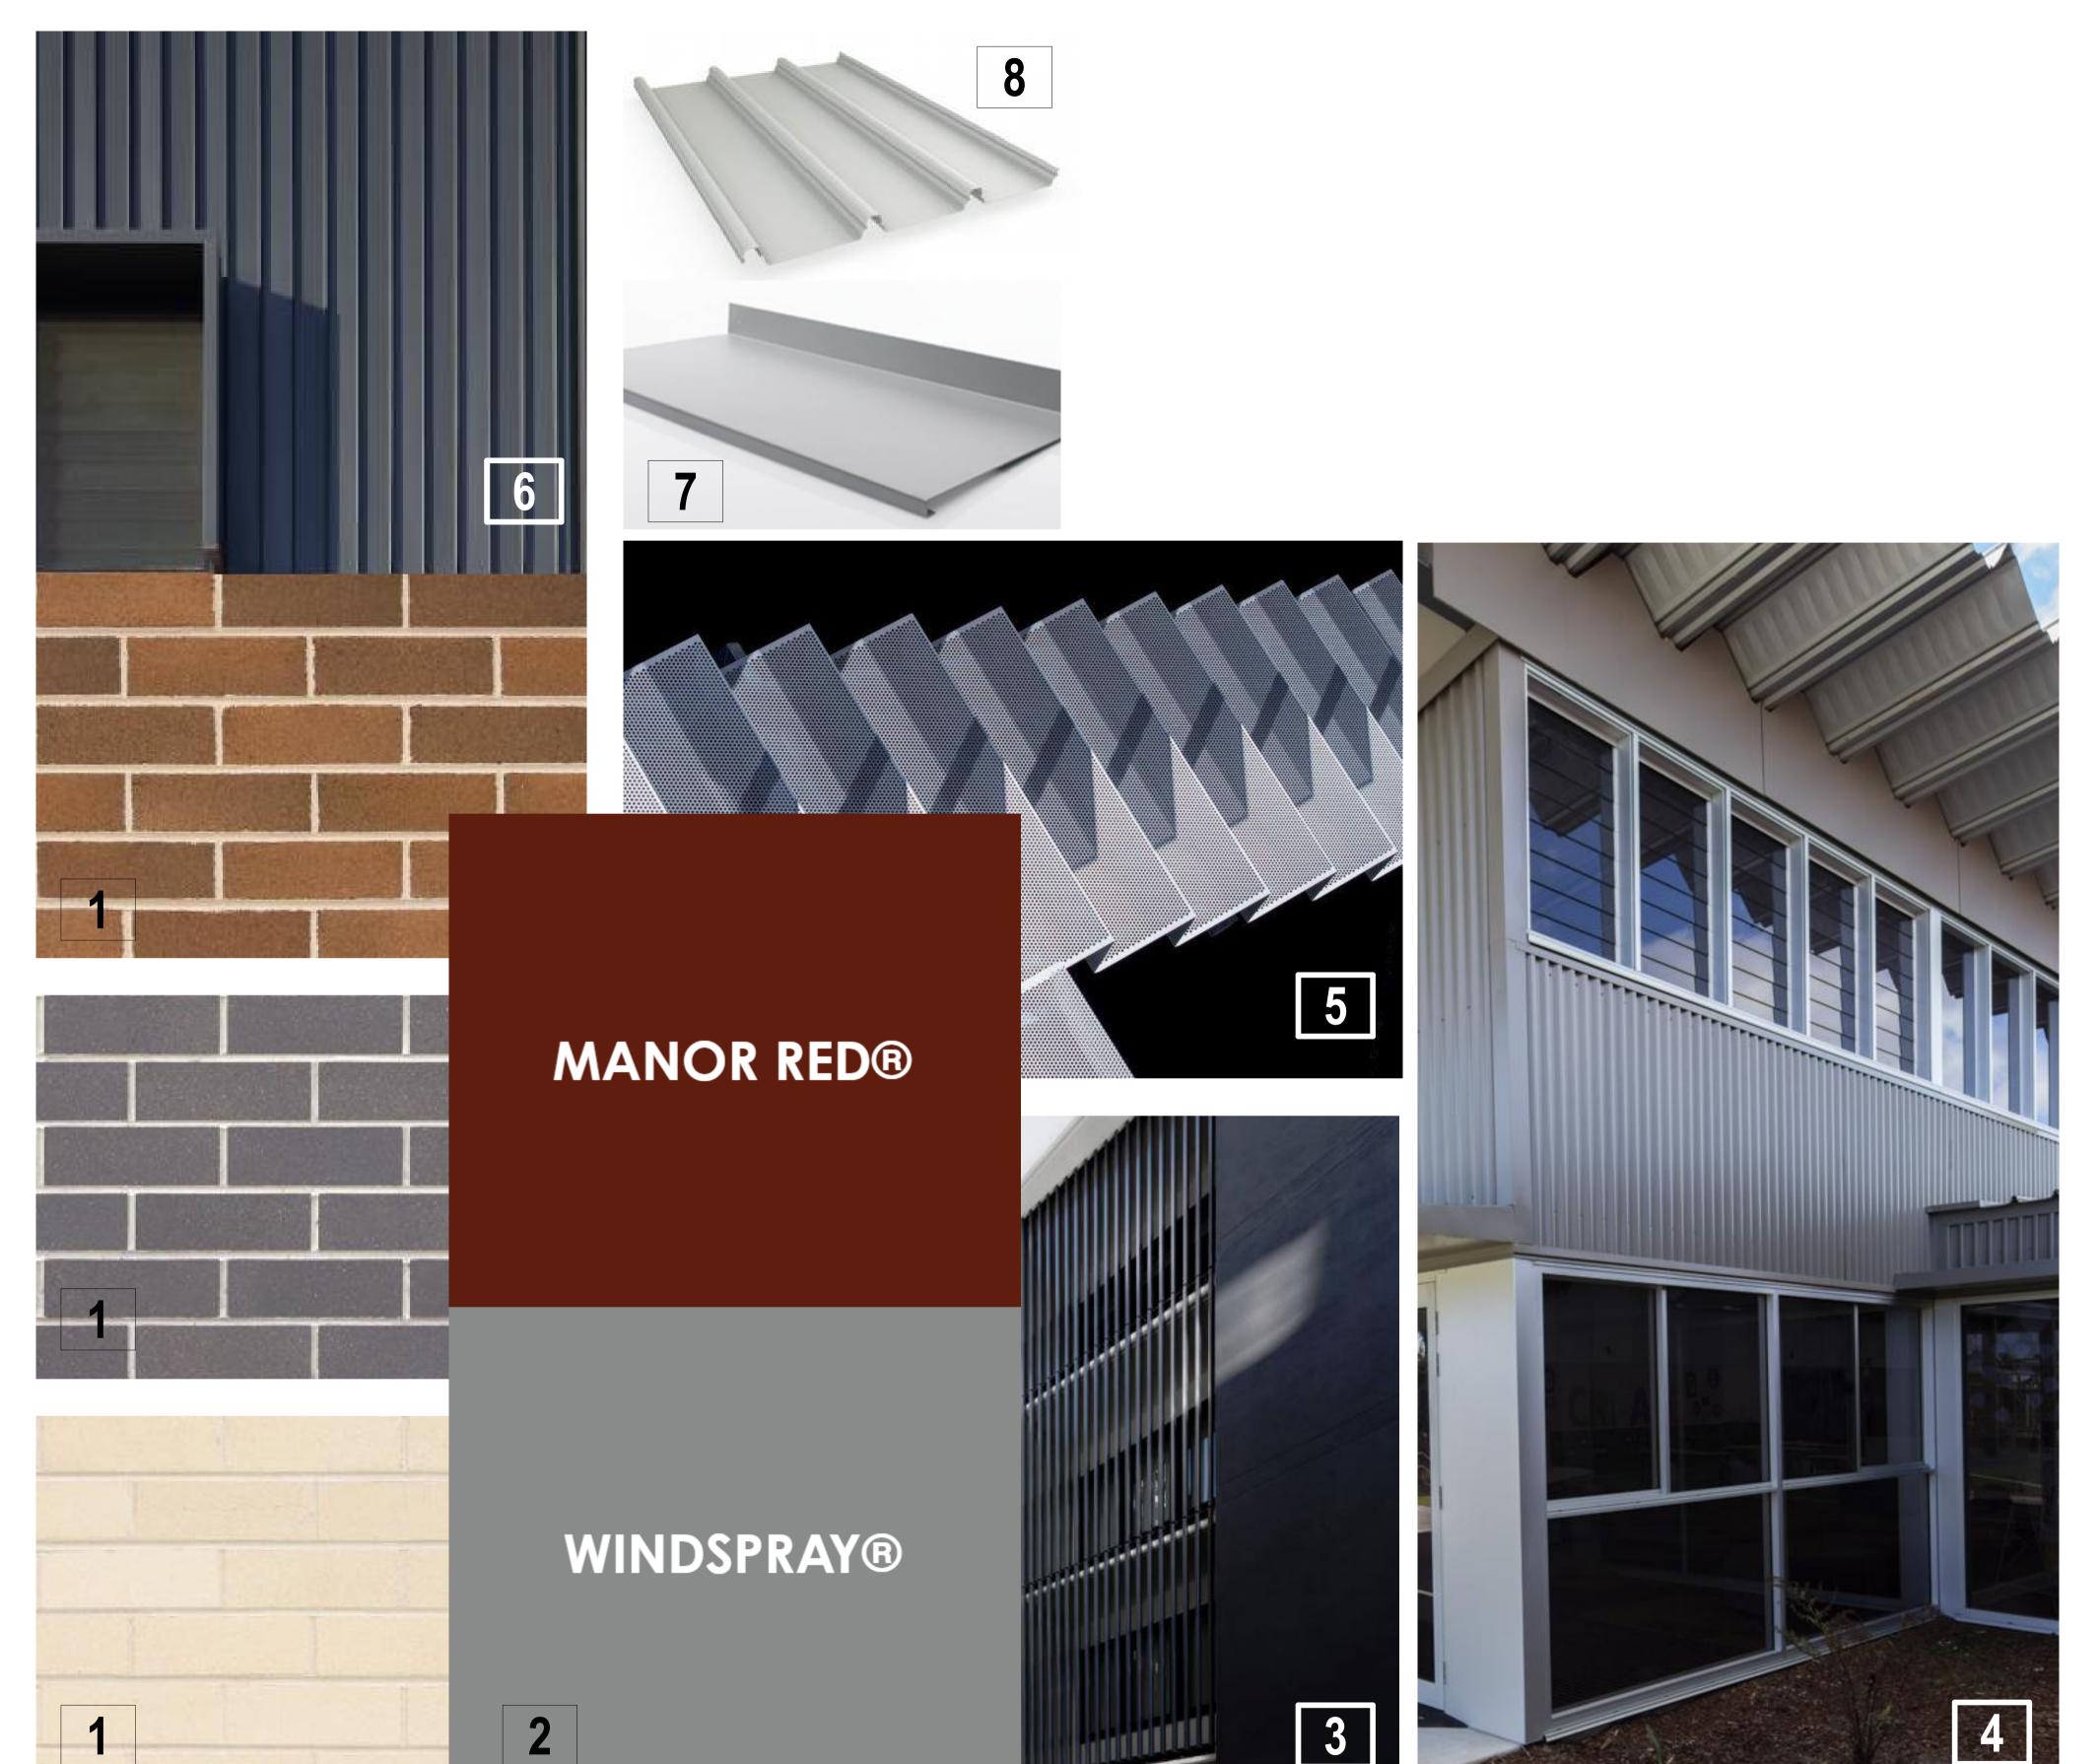

#### **LEGEND**

- 1. CONTRASTING BRICK COLOURS
- 2. CONTRASTING COLORBOND CLADDING + ROOF
- 3. POWDERCOATED ALUMINIUM SCREEN AROUND PLANT COLOUR TO MATCH COLORBOND WINDSPRAY
- 4. CLEAR ANODISED ALUMINIUM (DOOR/WINDOW FRAMING)
- 5. POWDERCOATED FOLDED ALUMINIUM SCREEN COLOUR TO MATCH COLORBOND MANOR RED
- 6. PROFILED COLORBOND METAL SHEET CLADDING
- 7. POWDERCOATED ALUMINIUM SUN SHADING COLOUR TO MATCH COLORBOND WINDSPRAY
- 8. PROFILED METAL ROOF

| REV DESCRIPTION  P1 PRELIMINARY DEVELOPMENT APPLICATION  P2 DEVELOPMENT APPLICATION | DATE         REV         DESCRIPTION         I           24/01/2020         05/02/2020         0 | ATE PROJECT MANAGER  MBB GROUP PTY LTD  LEVEL 14, 49-51 YORK STREET,  SYDNEY, NSW 2000  +61 2 9262 6645 | PLANNING CONSULTANT URBIS ANGLE PLACE, LEVEL 8, 123 PITT STREET, SYDNEY, NSW 2000 +61 2 8233 9900                      | BCA CONSULTANT STEVE WATSON AND PARTNERS LEVEL 17, 456 KENT STREET, SYDNEY, NSW 2000 +61 2 9283 6555 | TITLE | TITLE | NORTH                                                                                                                                                                                                                          | SCHOOL            | WILTON PUBLIC SCHOOL - DEVELOPMENT APPLICATION | Lahznimmo architects Suite 404, Flourmill Studios T 02 9550 5200 3 Gladstone St F 02 9550 5233 Newtown NSW 2042 Australia www.lahznimmo.com | EXTERNAL MATERIALS AND FINISHES                                                 |
|-------------------------------------------------------------------------------------|--------------------------------------------------------------------------------------------------|---------------------------------------------------------------------------------------------------------|------------------------------------------------------------------------------------------------------------------------|------------------------------------------------------------------------------------------------------|-------|-------|--------------------------------------------------------------------------------------------------------------------------------------------------------------------------------------------------------------------------------|-------------------|------------------------------------------------|---------------------------------------------------------------------------------------------------------------------------------------------|---------------------------------------------------------------------------------|
|                                                                                     |                                                                                                  | QUANTITY SURVEYOR SLATTERY LEVEL 10, 14 MARTIN PLACE, SYDNEY, NSW 2000 +61 2 9423 8850                  | STRUCTURE AND SERVICES NORTHROP CONSULTING ENGINEERS PTY LTD L1, 57 KEMBLA STREET, WOLLONGONG NSW 2500 +61 2 4226 3333 | ACCESS CONSULTANT CODE PERFORMANCE SUITE C-101/ 16 WURROOK CCT, CARINGBAH, NSW 2229 +61 488 039 020  | TITLE | TLE   | DO NOT SCALE DRAWINGS. USE FIGURED DIMENSIONS ONLY. VERIFY ALL DIMENSIONS ON SITE. REFER ANY DISCREPANCIES TO THE ARCHITECT. THIS DRAWING, THE INFORMATION ON IT AND THE DESIGN ARE COPYRIGHT OF LAHZ NIMMO ARCHITECTS PTY LTD | NSW<br>GOVERNMENT | SCALE CHECK 5 10                               | REVIEW DIRECTOR SIGNATURE DATE TENDER CONST                                                                                                 | DRAWN BG 5/02/2020 SCALE @A1  CHECKED PROJECT NO. BC 19-03 A - D A - 1 8 0 0 P2 |