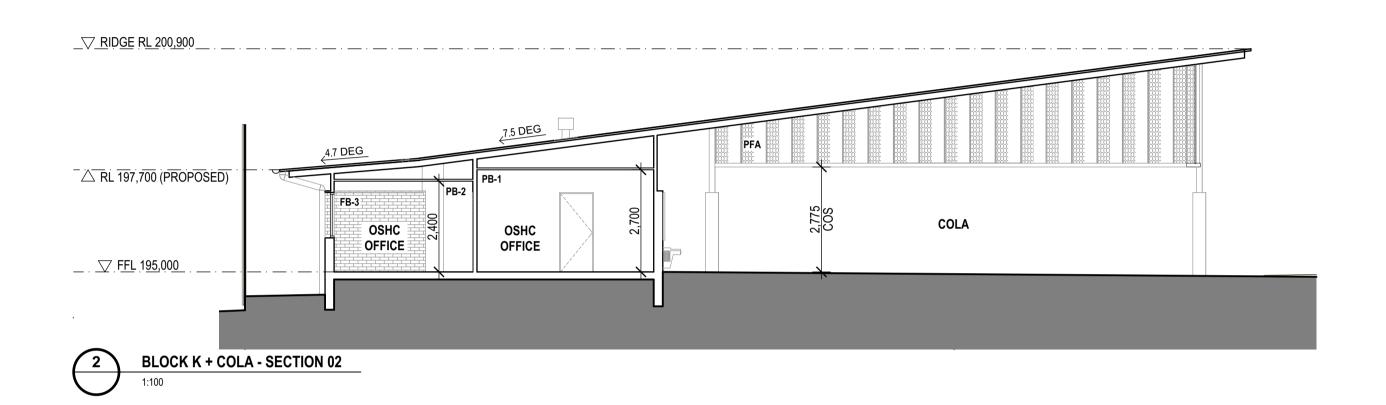

FIXED GLAZING

METAL SOFFIT

PROPRIETARY ALUMINIUM HOOD

THO THE WAT YES MINOW TOOS

GENERAL NOTES:
- REFER TO SEPARATE FINISHES SCHEDULE FOR A MORE DETAILED DESCRIPTION OF FINISHES

| REV DESCRIPTION P1 PRELIMINARY DEVELOPMENT APPLICATION P2 DEVELOPMENT APPLICATION | DATE<br>24/01/2020<br>05/02/2020 | REV DESCRIPTION | MB<br>LE'<br>SY  | ROJECT MANAGER  IBB GROUP PTY LTD  EVEL 14, 49-51 YORK STREET,  LYDNEY, NSW 2000  61 2 9262 6645 | PLANNING CONSULTANT<br>URBIS<br>ANGLE PLACE, LEVEL 8, 123 PITT<br>STREET, SYDNEY, NSW 2000<br>+61 2 8233 9900          | BCA CONSULTANT STEVE WATSON AND PARTNERS LEVEL 17, 456 KENT STREET, SYDNEY, NSW 2000 +61 2 9283 6555 | TITLE | TITLE | NORTH                                                                                                                                                                                                                         | SCHOOL<br>INFRASTRUCTURE<br>NSW | WILTON PUBLIC SCHOOL - DEVELOPMENT APPLICATION | Lahznimmo architects Suite 404, Flourmill Studios T 02 9550 5200 3 Gladstone St F 02 9550 5233 Newtown NSW 2042 Australia www.lahznimmo.com | BLOCK K OSHC + COLA - SECTIONS                                                                   |
|-----------------------------------------------------------------------------------|----------------------------------|-----------------|------------------|--------------------------------------------------------------------------------------------------|------------------------------------------------------------------------------------------------------------------------|------------------------------------------------------------------------------------------------------|-------|-------|-------------------------------------------------------------------------------------------------------------------------------------------------------------------------------------------------------------------------------|---------------------------------|------------------------------------------------|---------------------------------------------------------------------------------------------------------------------------------------------|--------------------------------------------------------------------------------------------------|
|                                                                                   |                                  |                 | SL.<br>LE'<br>SY | QUANTITY SURVEYOR<br>SLATTERY<br>EVEL 10, 14 MARTIN PLACE,<br>SYDNEY, NSW 2000<br>61 2 9423 8850 | STRUCTURE AND SERVICES NORTHROP CONSULTING ENGINEERS PTY LTD L1, 57 KEMBLA STREET, WOLLONGONG NSW 2500 +61 2 4226 3333 | ACCESS CONSULTANT CODE PERFORMANCE SUITE C-101/ 16 WURROOK CCT, CARINGBAH, NSW 2229 +61 488 039 020  | TITLE | TITLE | DO NOT SCALE DRAWINGS. USE FIGURED DIMENSIONS ONLY. VERIFY ALL DIMENSIONS ON SITE.  REFER ANY DISCREPANCIES TO THE ARCHITEC THIS DRAWING, THE INFORMATION ON IT AND THE DESIGN ARE COPYRIGHT OF LAHZ NIMMO ARCHITECTS PTY LTD | T. NSW GOVERNMENT               | SCALE CHECK 5                                  | REVIEW DIRECTOR SIGNATURE DATE TENDER  CONST                                                                                                | DRAWN PLOT DATE SCALE @A1  BG 5/02/2020 1:100  CHECKED PROJECT NO. BC 19-03 A - D A - 1 4 3 3 P2 |