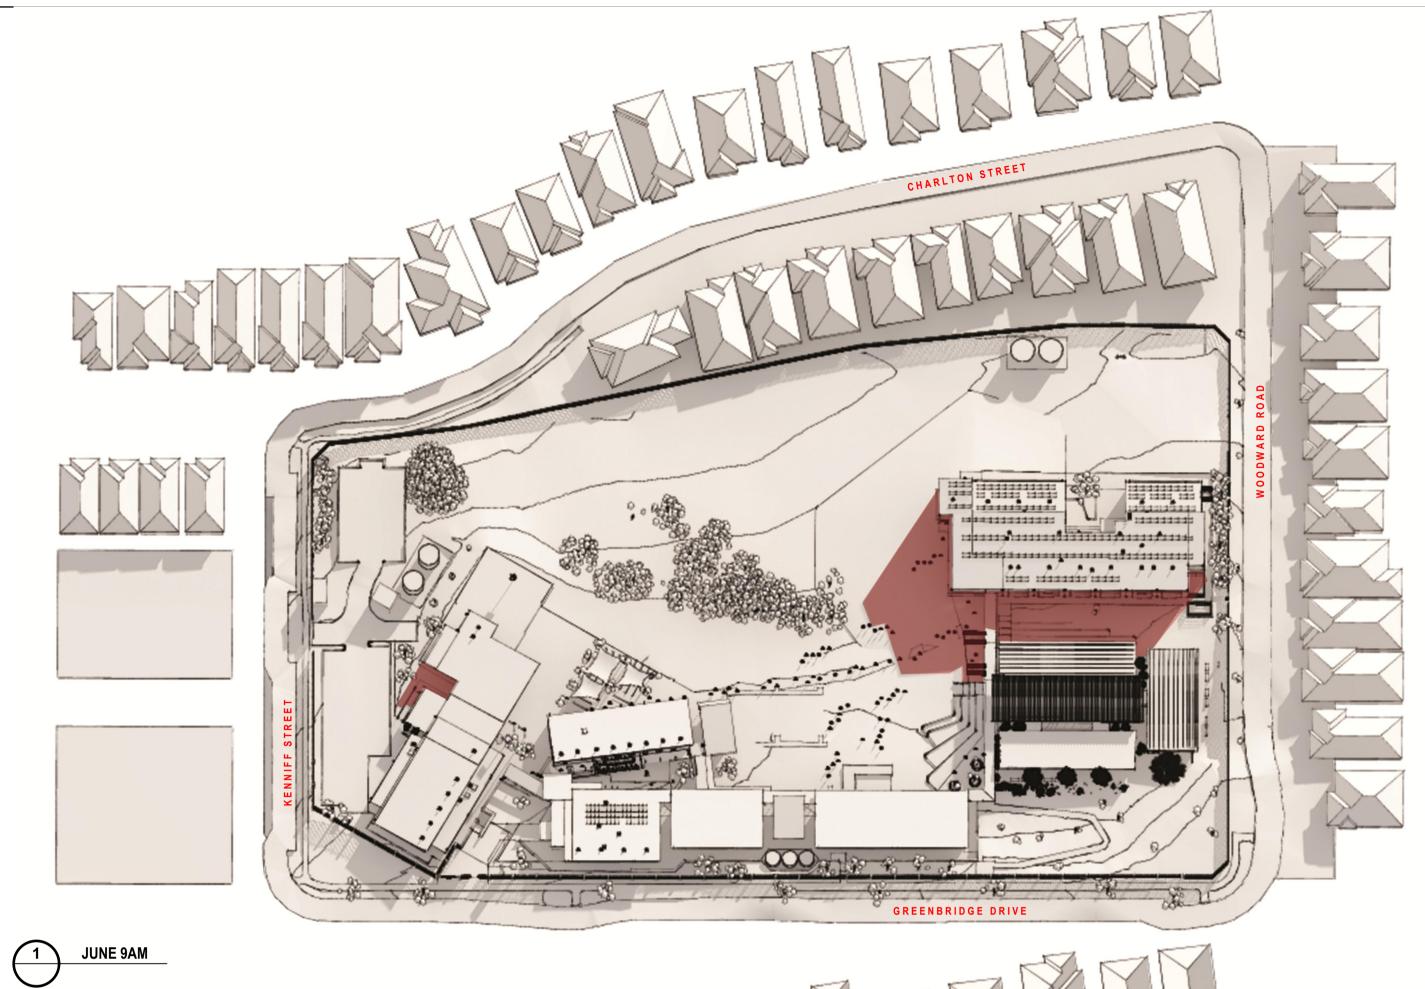

JUNE 12PM

LEGEND

EXISTING SHADOWS

PROPOSED ADDITIONAL SHADOWS

JUNE 3PM

| REV DESCRIPTION  P1 PRELIMINARY DEVELOPMENT APPLICATION  P2 DEVELOPMENT APPLICATION | DATE<br>24/01/2020<br>05/02/2020 | REV DESCRIPTION | DATE | PROJECT MANAGER  MBB GROUP PTY LTD  LEVEL 14, 49-51 YORK STREET,  SYDNEY, NSW 2000  +61 2 9262 6645 | PLANNING CONSULTANT<br>URBIS<br>ANGLE PLACE, LEVEL 8, 123 PITT<br>STREET, SYDNEY, NSW 2000<br>+61 2 8233 9900          | BCA CONSULTANT STEVE WATSON AND PARTNERS LEVEL 17, 456 KENT STREET, SYDNEY, NSW 2000 +61 2 9283 6555 | TITLE | TITLE | NORTH                                                                                                                                                                                                                         | SCHOOL<br>INFRASTRUCTURE<br>NSW | WILTON PUBLIC SCHOOL - DEVELOPMENT APPLICATION | lahznimmo architects Suite 404, Flourmill Studios T 02 9550 5200 3 Gladstone St F 02 9550 5233 Newtown NSW 2042 Australia www.lahznimmo.com | SUN STUDIES                                                                                |
|-------------------------------------------------------------------------------------|----------------------------------|-----------------|------|-----------------------------------------------------------------------------------------------------|------------------------------------------------------------------------------------------------------------------------|------------------------------------------------------------------------------------------------------|-------|-------|-------------------------------------------------------------------------------------------------------------------------------------------------------------------------------------------------------------------------------|---------------------------------|------------------------------------------------|---------------------------------------------------------------------------------------------------------------------------------------------|--------------------------------------------------------------------------------------------|
|                                                                                     |                                  |                 |      | QUANTITY SURVEYOR  SLATTERY  LEVEL 10, 14 MARTIN PLACE,  SYDNEY, NSW 2000  +61 2 9423 8850          | STRUCTURE AND SERVICES NORTHROP CONSULTING ENGINEERS PTY LTD L1, 57 KEMBLA STREET, WOLLONGONG NSW 2500 +61 2 4226 3333 | ACCESS CONSULTANT CODE PERFORMANCE SUITE C-101/ 16 WURROOK CCT, CARINGBAH, NSW 2229 +61 488 039 020  | TITLE | TITLE | DO NOT SCALE DRAWINGS. USE FIGURED DIMENSIONS ONLY. VERIFY ALL DIMENSIONS ON SITE.  REFER ANY DISCREPANCIES TO THE ARCHITEC THIS DRAWING, THE INFORMATION ON IT AND THE DESIGN ARE COPYRIGHT OF LAHZ NIMMO ARCHITECTS PTY LTD | NSW<br>GOVERNMENT               | SCALE CHECK 5 1                                | REVIEW DIRECTOR SIGNATURE DATE TENDER  CONST                                                                                                | DRAWN PLOT DATE SCALE @A1  BG 5/02/2020  CHECKED PROJECT NO. BC 19-03 A - D A - 1 7 0 0 P2 |