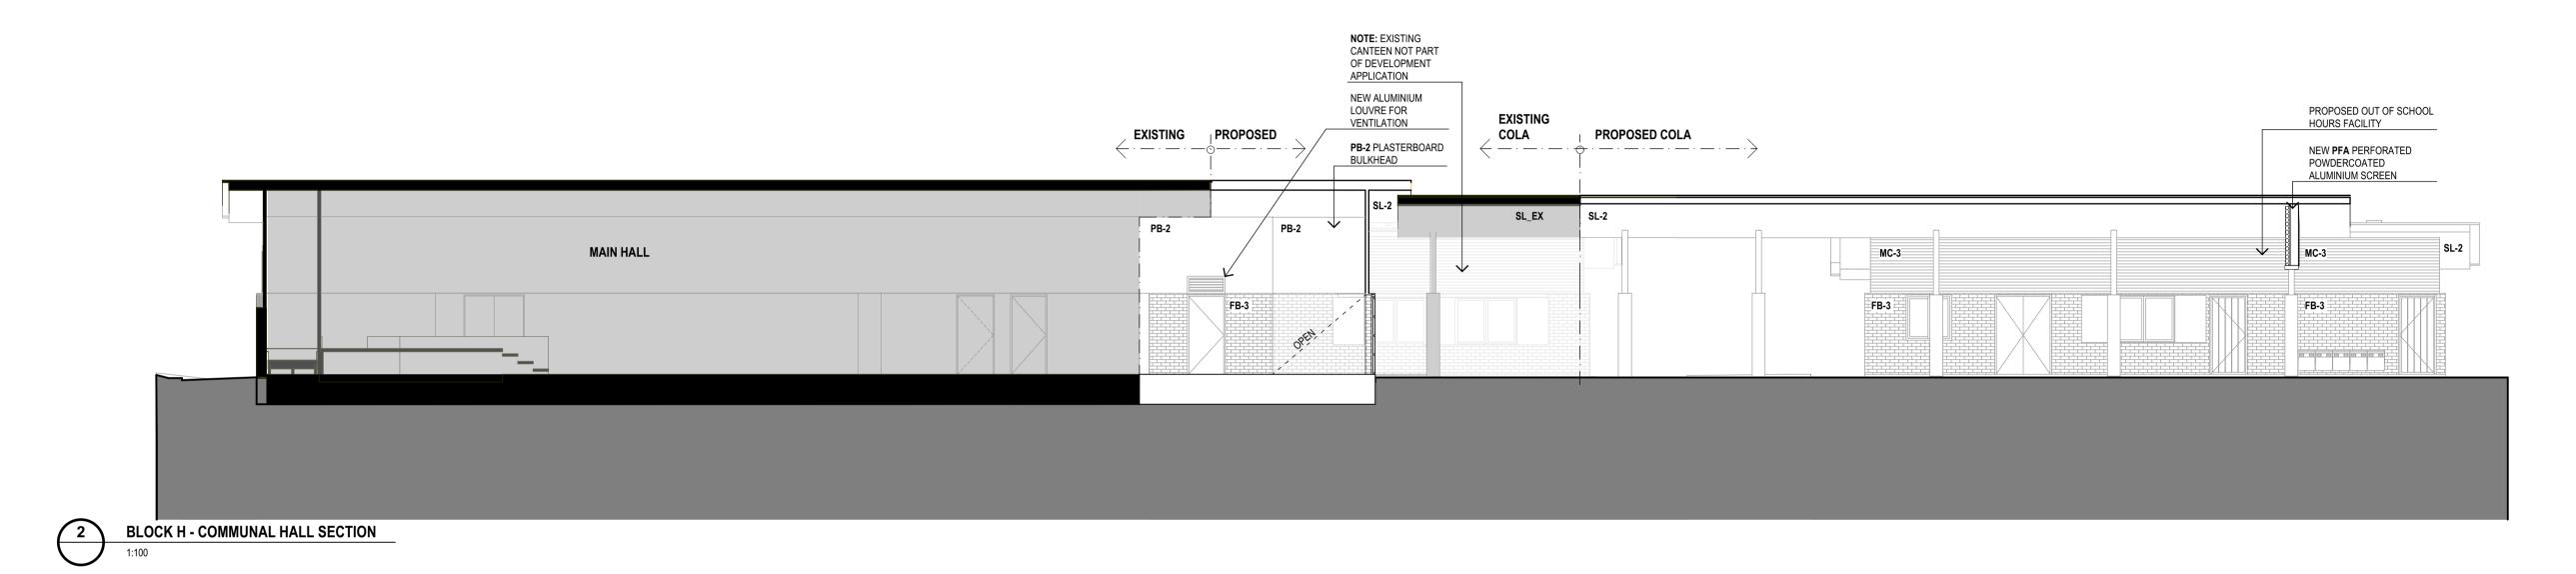

GENERAL NOTES:
- REFER TO SEPARATE FINISHES SCHEDULE FOR A MORE DETAILED DESCRIPTION OF FINISHES

| DATE<br>4/01/2020<br>5/02/2020 | REV DESCRIPTION DATE | PROJECT MANAGER  MBB GROUP PTY LTD  LEVEL 14, 49-51 YORK STREET,  SYDNEY, NSW 2000  +61 2 9262 6645 | PLANNING CONSULTANT<br>URBIS<br>ANGLE PLACE, LEVEL 8, 123 PITT<br>STREET, SYDNEY, NSW 2000<br>+61 2 8233 9900          | BCA CONSULTANT STEVE WATSON AND PARTNERS LEVEL 17, 456 KENT STREET, SYDNEY, NSW 2000 +61 2 9283 6555 | TITLE | TITLE | NORTH                                                                                                                                                                                                                          | SCHOOL<br>INFRASTRUCTURE<br>NSW | WILTON PUBLIC SCHOOL - DEVELOPMENT APPLICATION | lahznimmo architects  Suite 404, Flourmill Studios T 02 9550 5200 3 Gladstone St F 02 9550 5233 Newtown NSW 2042 Australia www.lahznimmo.com | BLOCK H HALL - SECTIONS                                                                          |
|--------------------------------|----------------------|-----------------------------------------------------------------------------------------------------|------------------------------------------------------------------------------------------------------------------------|------------------------------------------------------------------------------------------------------|-------|-------|--------------------------------------------------------------------------------------------------------------------------------------------------------------------------------------------------------------------------------|---------------------------------|------------------------------------------------|----------------------------------------------------------------------------------------------------------------------------------------------|--------------------------------------------------------------------------------------------------|
|                                |                      | QUANTITY SURVEYOR  SLATTERY  LEVEL 10, 14 MARTIN PLACE,  SYDNEY, NSW 2000  +61 2 9423 8850          | STRUCTURE AND SERVICES NORTHROP CONSULTING ENGINEERS PTY LTD L1, 57 KEMBLA STREET, WOLLONGONG NSW 2500 +61 2 4226 3333 | ACCESS CONSULTANT CODE PERFORMANCE SUITE C-101/ 16 WURROOK CCT, CARINGBAH, NSW 2229 +61 488 039 020  | TITLE | TITLE | DO NOT SCALE DRAWINGS. USE FIGURED DIMENSIONS ONLY. VERIFY ALL DIMENSIONS ON SITE. REFER ANY DISCREPANCIES TO THE ARCHITECT. THIS DRAWING, THE INFORMATION ON IT AND THE DESIGN ARE COPYRIGHT OF LAHZ NIMMO ARCHITECTS PTY LTD | NSW<br>GOVERNMENT               | SCALE CHECK 5 10                               | REVIEW DIRECTOR SIGNATURE DATE TENDER CONST                                                                                                  | DRAWN PLOT DATE SCALE @A1  BG 5/02/2020 1:100  CHECKED PROJECT NO. BC 19-03 A - D A - 1 4 2 3 P2 |