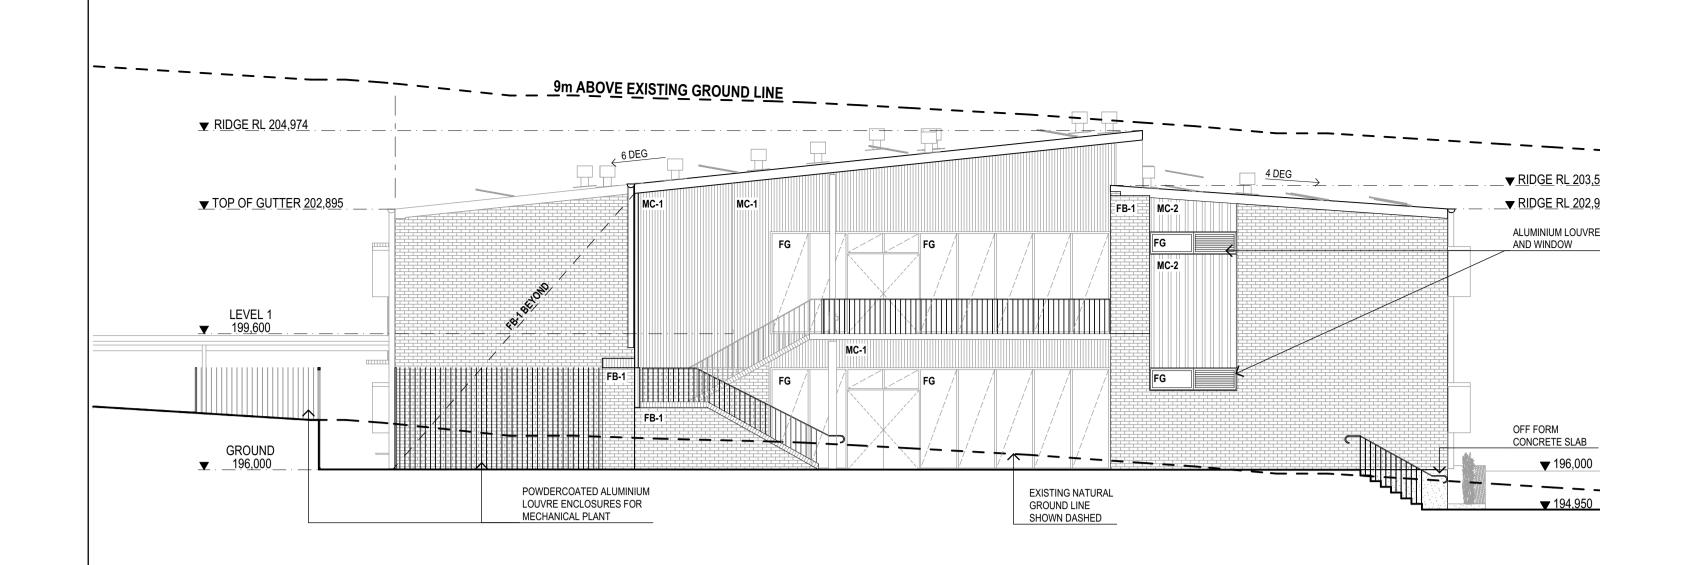

| REV DESCRIPTION P1 PRELIMINARY DEVELOPMENT APPLICATION P2 DEVELOPMENT APPLICATION | DATE REV DESCRIPTION  24/01/2020  05/02/2020 | DATE PROJECT MANAGER MBB GROUP PTY LTD LEVEL 14, 49-51 YORK STREET, SYDNEY, NSW 2000 +61 2 9262 6645 | PLANNING CONSULTANT<br>URBIS<br>ANGLE PLACE, LEVEL 8, 123 PITT<br>STREET, SYDNEY, NSW 2000<br>+61 2 8233 9900          | BCA CONSULTANT STEVE WATSON AND PARTNERS LEVEL 17, 456 KENT STREET, SYDNEY, NSW 2000 +61 2 9283 6555 | TITLE | TITLE | NORTH                                                                                                                                                                                                                         | SCHOOL<br>INFRASTRUCTURE<br>NSW | WILTON PUBLIC SCHOOL - DEVELOPMENT APPLICATION | Lahznimmo architects Suite 404, Flourmill Studios T 02 9550 5200 3 Gladstone St F 02 9550 5233 Newtown NSW 2042 Australia www.lahznimmo.com | BLOCK J HOMEBASE -<br>ELEVATIONS                                                                 |
|-----------------------------------------------------------------------------------|----------------------------------------------|------------------------------------------------------------------------------------------------------|------------------------------------------------------------------------------------------------------------------------|------------------------------------------------------------------------------------------------------|-------|-------|-------------------------------------------------------------------------------------------------------------------------------------------------------------------------------------------------------------------------------|---------------------------------|------------------------------------------------|---------------------------------------------------------------------------------------------------------------------------------------------|--------------------------------------------------------------------------------------------------|
|                                                                                   |                                              | QUANTITY SURVEYOR SLATTERY LEVEL 10, 14 MARTIN PLACE, SYDNEY, NSW 2000 +61 2 9423 8850               | STRUCTURE AND SERVICES NORTHROP CONSULTING ENGINEERS PTY LTD L1, 57 KEMBLA STREET, WOLLONGONG NSW 2500 +61 2 4226 3333 | ACCESS CONSULTANT CODE PERFORMANCE SUITE C-101/ 16 WURROOK CCT, CARINGBAH, NSW 2229 +61 488 039 020  | TITLE | TITLE | DO NOT SCALE DRAWINGS. USE FIGURED DIMENSIONS ONLY. VERIFY ALL DIMENSIONS ON SITE. REFER ANY DISCREPANCIES TO THE ARCHITEC' THIS DRAWING, THE INFORMATION ON IT AND THE DESIGN ARE COPYRIGHT OF LAHZ NIMMO ARCHITECTS PTY LTD | NSW<br>GOVERNMENT               | SCALE CHECK 5                                  | REVIEW DIRECTOR SIGNATURE DATE TENDER  10 CONST                                                                                             | DRAWN PLOT DATE SCALE @A1  BG 5/02/2020 1:100  CHECKED PROJECT NO. BC 19-03 A - D A - 1 4 4 9 P2 |