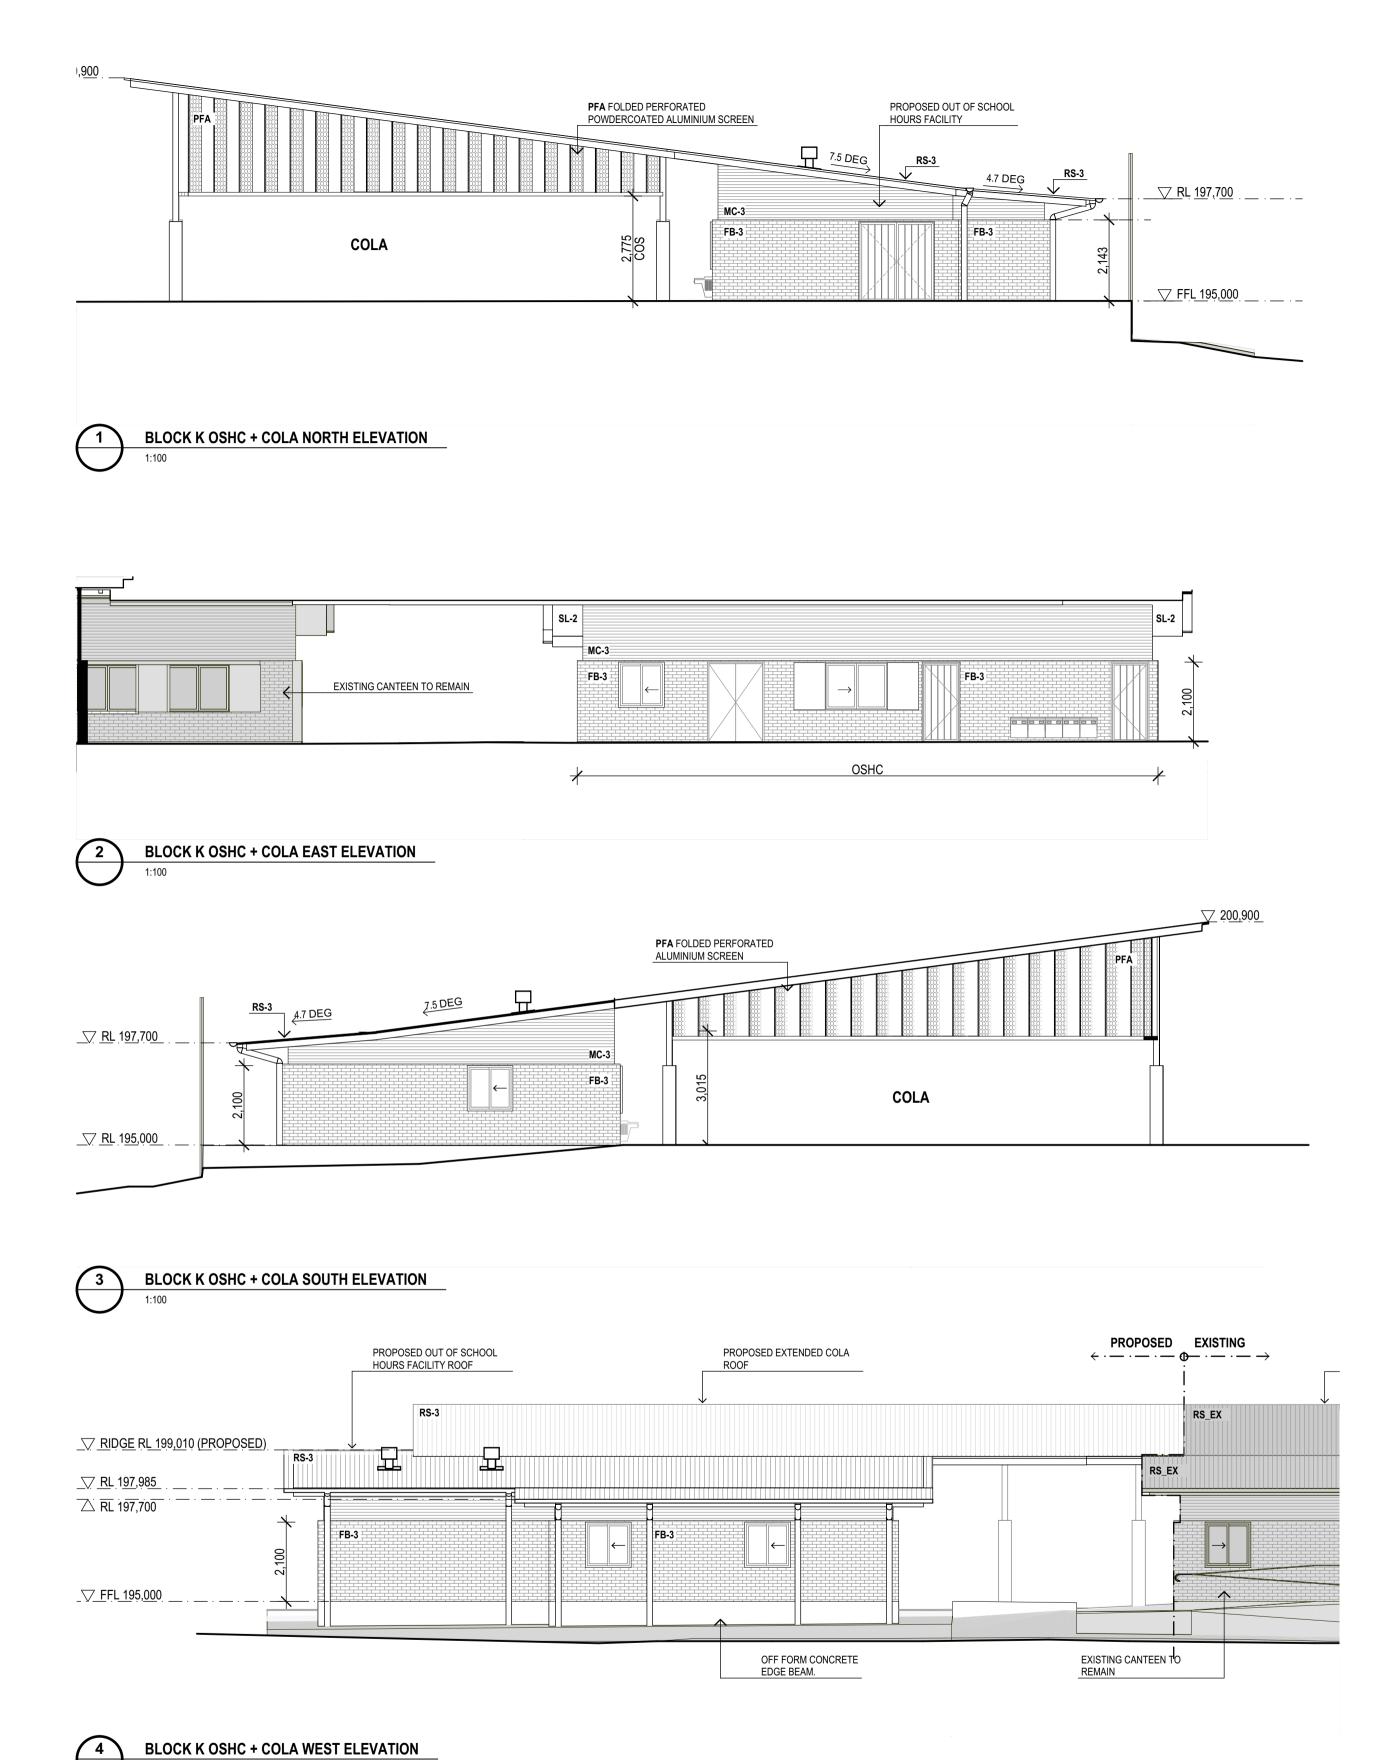

METAL SOFFIT

GENERAL NOTES: - REFER TO SEPARATE FINISHES SCHEDULE FOR A MORE DETAILED DESCRIPTION OF FINISHES

| REV DESCRIPTION  P1 PRELIMINARY DEVELOPMENT APPLICATION  P2 DEVELOPMENT APPLICATION | DATE 24/01/2020 05/02/2020 | REV DESCRIPTION DA | PROJECT MANAGER  MBB GROUP PTY LTD  LEVEL 14, 49-51 YORK STREET,  SYDNEY, NSW 2000  +61 2 9262 6645 | PLANNING CONSULTANT<br>URBIS<br>ANGLE PLACE, LEVEL 8, 123 PITT<br>STREET, SYDNEY, NSW 2000<br>+61 2 8233 9900          | BCA CONSULTANT STEVE WATSON AND PARTNERS LEVEL 17, 456 KENT STREET, SYDNEY, NSW 2000 +61 2 9283 6555 | TITLE | TITLE |                                                                                                                                                                                                                                | SCHOOL<br>INFRASTRUCTURE<br>NSW | WILTON PUBLIC SCHOOL - DEVELOPMENT APPLICATION | Lahznimmo architects Suite 404, Flourmill Studios 3 Gladstone St Newtown NSW 2042 Australia  T 02 9550 5200 F 02 9550 5233 www.lahznimmo.com | BLOCK K OSHC + COLA -<br>ELEVATIONS                                                       |
|-------------------------------------------------------------------------------------|----------------------------|--------------------|-----------------------------------------------------------------------------------------------------|------------------------------------------------------------------------------------------------------------------------|------------------------------------------------------------------------------------------------------|-------|-------|--------------------------------------------------------------------------------------------------------------------------------------------------------------------------------------------------------------------------------|---------------------------------|------------------------------------------------|----------------------------------------------------------------------------------------------------------------------------------------------|-------------------------------------------------------------------------------------------|
|                                                                                     |                            |                    | QUANTITY SURVEYOR  SLATTERY  LEVEL 10, 14 MARTIN PLACE,  SYDNEY, NSW 2000  +61 2 9423 8850          | STRUCTURE AND SERVICES NORTHROP CONSULTING ENGINEERS PTY LTD L1, 57 KEMBLA STREET, WOLLONGONG NSW 2500 +61 2 4226 3333 | ACCESS CONSULTANT CODE PERFORMANCE SUITE C-101/ 16 WURROOK CCT, CARINGBAH, NSW 2229 +61 488 039 020  | TITLE | TITLE | DO NOT SCALE DRAWINGS. USE FIGURED DIMENSIONS ONLY. VERIFY ALL DIMENSIONS ON SITE. REFER ANY DISCREPANCIES TO THE ARCHITECT. THIS DRAWING, THE INFORMATION ON IT AND THE DESIGN ARE COPYRIGHT OF LAHZ NIMMO ARCHITECTS PTY LTD | NSW<br>GOVERNMENT               | SCALE CHECK 5 10                               | REVIEW DIRECTOR SIGNATURE DATE TENDER CONST                                                                                                  | DRAWN PLOT DATE SCALE @A1  BG 5/02/2020 1:100  CHECKED PROJECT NO. DRAWING NO. REV. NO P2 |